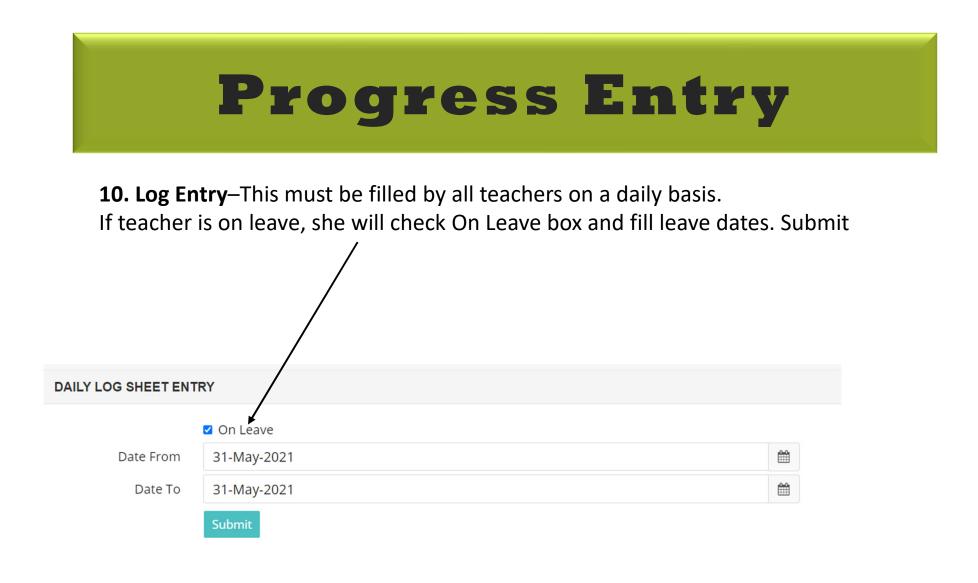

9. Final Result Remarks–Currently not in use

**10. Log Entry**–Select Entry Date, Class, Section, Period, Subject and type task done by the teachers on particular date in "**Content Taught and Home Work**" box