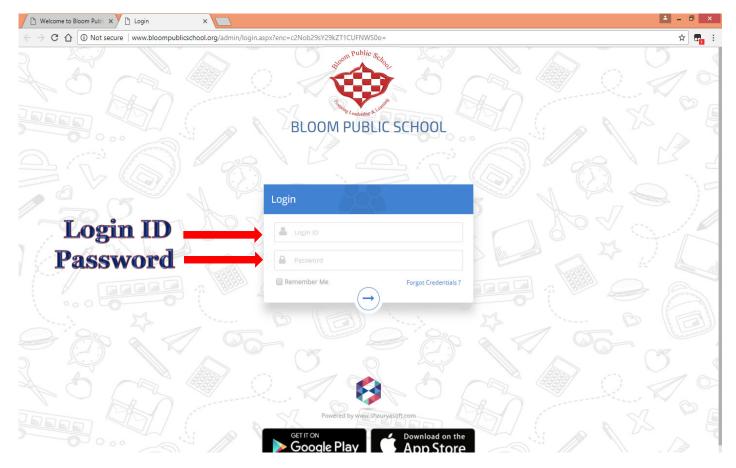

## Login Page

| CS Cloud | 19 School ERP               | ₩ 2021-2022         | BLOOM PUBLIC SCHOOL |    |                                           |              | 🗿 Ms Ritu Singh 🗸      |
|----------|-----------------------------|---------------------|---------------------|----|-------------------------------------------|--------------|------------------------|
| *        | O Teacher Dashboa           | ard                 |                     |    |                                           |              |                        |
| Ð        |                             | /Is Ritu Singh      |                     |    | NEWS & ANNOUNCEMENTS                      |              |                        |
| Ē        |                             |                     | Profile Credentials |    | Liss XII Toppers 2019-20                  | 312 days ago | No Announcements Found |
| Ŧ        | School Branch<br>VASANT KUN | J [BLOOM PUBLIC SCH | 100L]               | ~  | 06-Jul-2020<br>National Level Online Quiz | 323 days ago |                        |
| •        | Academic Year               |                     |                     | ~  | U2-Jul-2020<br>Youth Lead the Change      | 327 days ago |                        |
| <u>~</u> | 2021-2022<br>Search Teacher |                     |                     |    | 29-Jun-2020<br>National Level Online Quiz | 330 days ago |                        |
|          | 72<br>Submit                | Ritu Singh          | C User Dashboard    |    | 23-Jun-2020                               | 336 days ago |                        |
|          |                             |                     |                     |    | International Yoga Day 21st J             | une 2020     |                        |
|          | RECENT COMMU                |                     | • Mor               | re |                                           |              |                        |
| +        | Connect                     | auhan (III-B)       |                     |    |                                           |              |                        |
|          | 54 days ago                 | )                   |                     |    |                                           |              |                        |
| >        | Noted.                      |                     | 1                   | 3  |                                           |              |                        |