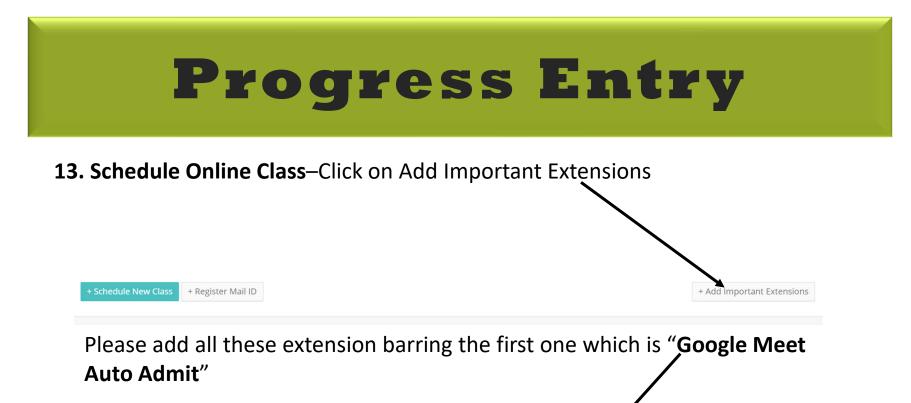

|                                         |
| Register User<br>Ritu Singh (72)                                                                                                                                                | Drace Ciencie with Coopele              |
| G Sign in with Google Cancel                                                                                                                                                    | Press Sign in with Google               |
|                                                                                                                                                                                 | Con                                     |



| Extension Name                     | Overview                                                              | Add Extension |
|------------------------------------|-----------------------------------------------------------------------|---------------|
| Google Meet Auto Admit             | Automatically admit join requests from external guests to Google Meet | Click Here    |
| Mute All on Meet                   | To mute all participants in meeting                                   | Click Here    |
| Google Meet Grid View              | To view all students together on a single screen                      | Click Here    |
| Google Meet Attendance             | To download data of participants                                      | Click Here    |
| Jamboard