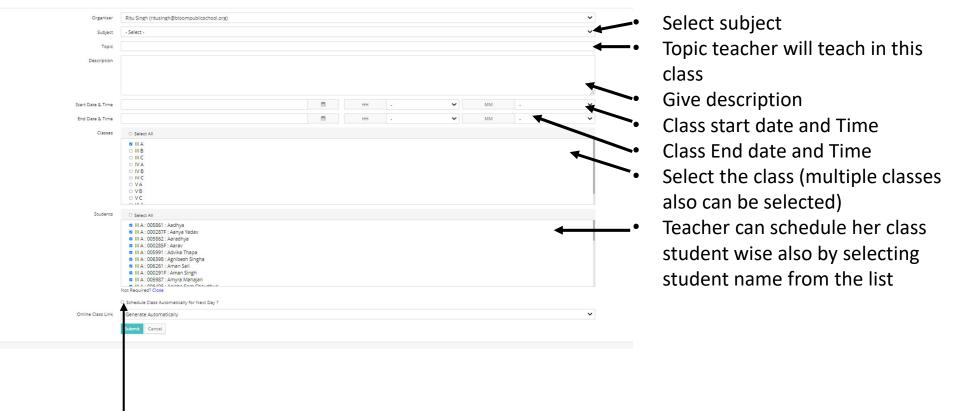

ng class              | Click Here    |
| Google Meet Presenter Mode         | To prevent participants from muting the host                          | Click Here    |
| Google Meet: Disable Adding People | To disable participants from adding anybody else in the meet session  | Click Here    |
| Web Paint                          | Use for annotations on screen                                         | Click Here    |
| Dualless                           | Used to split the screen in two                                       | Click Here    |

cher will register her school email ID by clicking +Register Mail ID

<< Back



**13. Schedule Online Class**–After email ID registration, to click on "**Schedule New Class**"



#### 13. Schedule Online Class–Organiser Name will display on the top



If teacher wants same class for next day, check on the box "Schedule Class Automatically for Next Day?" Box Submit



#### By clicking on Print Button, a teacher can view details such as - how may students have joined the class, how many times joined

| D 🗎 | elete 84 Records                                                         |        | Org          | aniser Ritu Singh (ritusir                                        | ngh@bloompublicschool.org)                    | - All -     | ✓ Reports |
|-----|--------------------------------------------------------------------------|--------|--------------|-------------------------------------------------------------------|-----------------------------------------------|-------------|-----------|
|     | Торіс