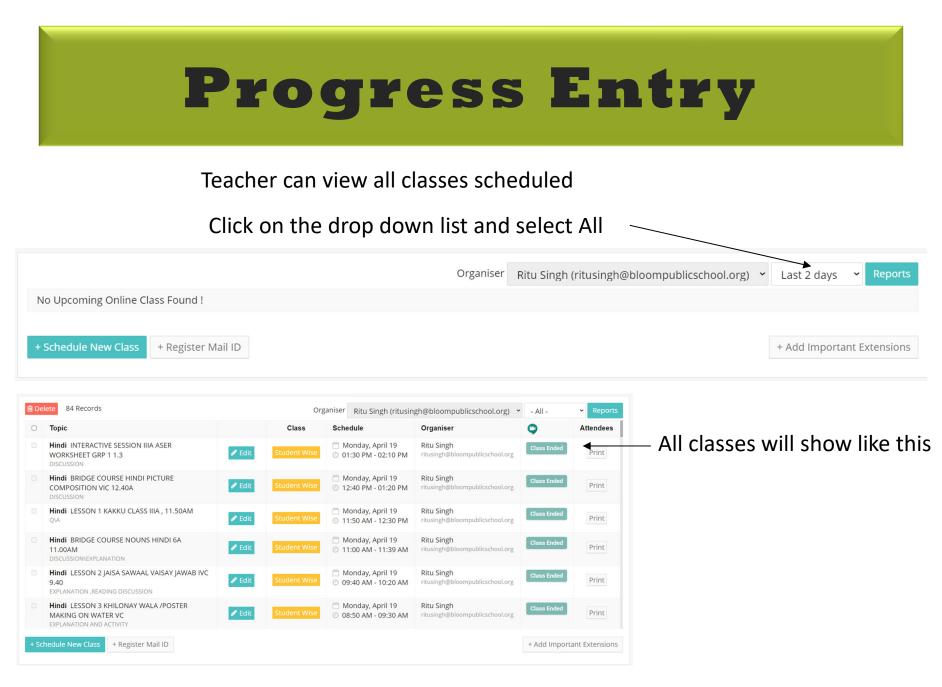

### Attendance- Offline school

- 1. Class teacher can mark student attendance
- There are 3 options, Daily Attendance Entry, Monthly Attendance Entry and Student Wise Attendance Entry
- 3. Subject teacher can't mark student attendance
- Teacher can check her own attendance in My Attendance and My Biometric Punch Details

To print time table

| Student Details Entry     Log Entry                 |  |
|-----------------------------------------------------|--|
|                                                     |  |
| Student Health Details     Student Observation      |  |
| Scholastic Marks Entry     Scholastic Marks Entry   |  |
| Co-Scholastic Marks Entry     Schedule Online Class |  |
| 、 Examination Remarks Entry                         |  |
| Change/ Re-arrange Roll No                          |  |
| > Scholastic Anecdotal Entry                        |  |
| Co-Scholastic Anecdotal Entry                       |  |
| Progress<br>Entry Checklist Entry                   |  |
| Top Position Entry                                  |  |
| Final Result Remarks                                |  |