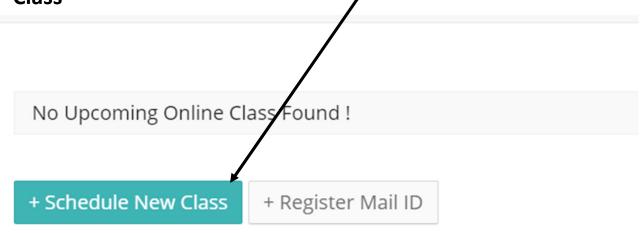

| Google Jamboard can be used as a whiteboard during class              | Click Here    |
| Google Meet Presenter Mode         | To prevent participants from muting the host                          | Click Here    |
| Google Meet: Disable Adding People | To disable participants from adding anybody else in the meet session  | Click Here    |
| Web Paint                          | Use for annotations on screen                                         | Click Here    |
| Dualless                           | Used to split the screen in two                                       | Click Here    |

cher will register her school email ID by clicking +Register Mail ID

<< Back



**13. Schedule Online Class**–After email ID registration, to click on "**Schedule New Class**"



#### 13. Schedule Online Class–Organiser Name will display on the top



If teacher wants same class for next day, check on the box "Schedule Class Automatically for Next Day?" Box Submit



#### By clicking on Print Button, a teacher can view details such as - how may students have joined the class, how many times joined

| D 🗎 | elete 84 Records                                                         |        | Org          | aniser Ritu Singh (ritusir                                        | ngh@bloompublicschool.org)                    | - All -     | ✓ Reports |
|-----|--------------------------------------------------------------------------|--------|--------------|-------------------------------------------------------------------|-----------------------------------------------|--