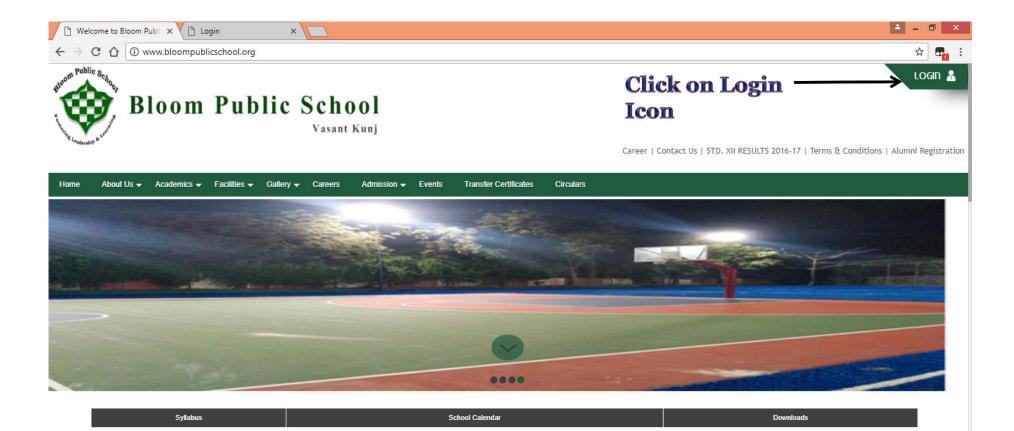

## USER MANUAL CLOUD 9 TEACHER PORTAL

Bloom Public School Vasant Kunj, New Delhi 110070

## Kindly install Cloud9 School App on your mobile phone



- Go to Google play store or Apple play store
- Search Cloud9 school app and download/install on mobile
- When installed, login with given user ID and password by school

#### www.bloompublicschool.org



#### Welcome to Bloom Public School



**Bloom Public School** is a co-educational English medium, progressive school. The academic curriculum at Bloom is based on wisdom of the past with an eye to the future. It is an education designed to succeed in the coming millenium. Bloom provides a comprehensive education that will serve both in career as well as in personal lifean education that will prepare your child for a life time of learning.

## Login Page



| CS Cloud | 19 School ERP               | ₩ 2021-2022         | BLOOM PUBLIC SCHOOL |    |                                           |              | 🗿 Ms Ritu Singh 🗸      |
|----------|-----------------------------|---------------------|---------------------|----|-------------------------------------------|--------------|----------