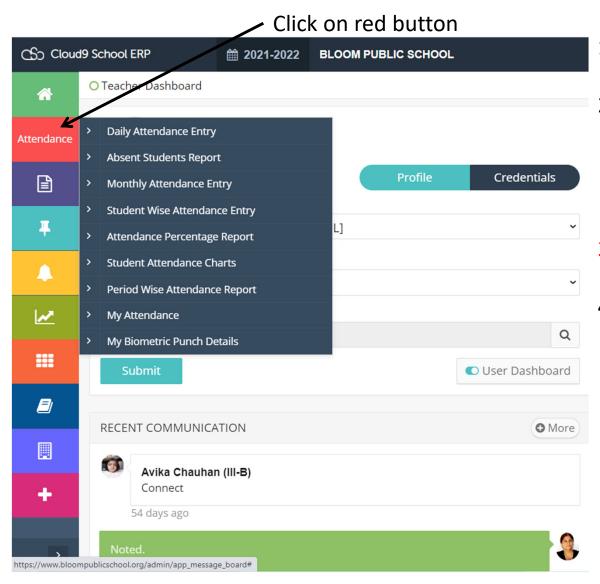

### Attendance- Offline school

- 1. Class teacher can mark student attendance
- There are 3 options, Daily Attendance Entry, Monthly Attendance Entry and Student Wise Attendance Entry
- 3. Subject teacher can't mark student attendance
- Teacher can check her own attendance in My Attendance and My Biometric Punch Details