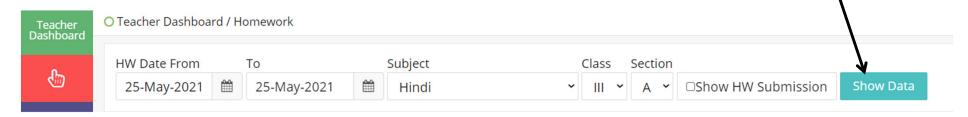

Teacher can change the Font type also

Note: More than 1 file can be added in Add Files 6 YouTube Url can be uploaded

Teacher can see the posted homework by clicking "Show Data" button

Select HW Date From - To, Subject, Class/section press on Show Data. Below image will appear:

| O Teacher Dashboard / H                                                                                | łomework                                               |                  |                                                                          |               |
|--------------------------------------------------------------------------------------------------------|--------------------------------------------------------|------------------|--------------------------------------------------------------------------|---------------|
| HW Date From<br>01-Apr-2021                                                                            | To<br>30-Apr-2021                                      | Subject<br>Hindi | Class Section       V     III     V     Show HW Submission     Show Data |               |
| Select All Delete                                                                                      |                                                        |                  |                                                                          | 1 Records 🔒 🖹 |
| <ul> <li>Subject</li> <li>Posted On</li> <li>Homework Date</li> <li>Due Date</li> <li>Class</li> </ul> | Hindi<br>09:52 PM<br>16-Apr-202<br>20-Apr-202<br>III A |                  | nouns<br>दस संज्ञा शब्द लिखकर उनके चित्र बनाओ या चिपकाओ।                 |               |
|                                                                                                        |                                                        |                  |                                                                          | ④ 38 days ago |