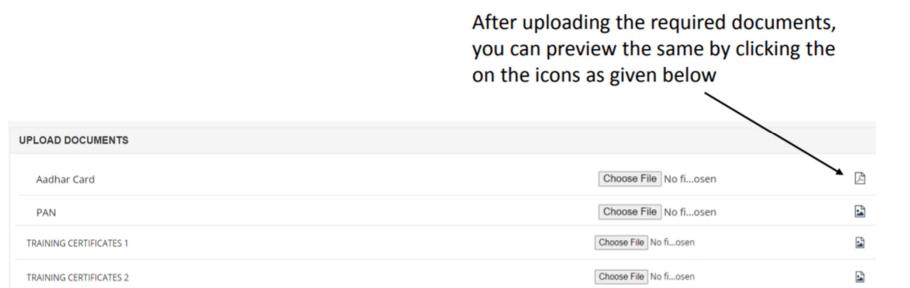

#### Click on Choose File, select the saved file from the device and press Upload Documents

| AD DOCUMENTS          | Ļ                     |
|-----------------------|-----------------------|
| dhar Card             | Choose File No fiosen |
| Ν                     | Choose File No fiosen |
|                       |                       |
|                       |                       |
| INING CERTIFICATES 1  | Choose File No fiosen |
| NINING CERTIFICATES 2 | Choose File No fiosen |
| NINING CERTIFICATES 3 | Choose File No fiosen |
| INING CERTIFICATES 4  | Choose File No fiosen |
| INING CERTIFICATES 5  | Choose File No fiosen |
| INING CERTIFICATES 6  | Choose File No fiosen |
| INING CERTIFICATES 7  | Choose File No fiosen |
|                       |                       |

Upload Documents

**Note:** A teacher can upload Aadhar card, PAN card and CBSE Training Certificates (20) in PDF and jpg format and size not more than 300 kb

**Note:** A teacher can upload Aadhar card and PAN card in PDF and jpg format and size not more than 300 kb