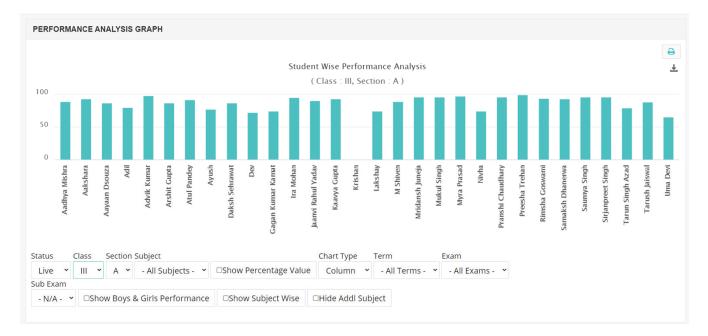

To print time table

| Student Details Entry     Log Entry                 |  |
|-----------------------------------------------------|--|
|                                                     |  |
| Student Health Details     Student Observation      |  |
| Scholastic Marks Entry     Scholastic Marks Entry   |  |
| Co-Scholastic Marks Entry     Schedule Online Class |  |
| 、 Examination Remarks Entry                         |  |
| Change/ Re-arrange Roll No                          |  |
| > Scholastic Anecdotal Entry                        |  |
| Co-Scholastic Anecdotal Entry                       |  |
| Progress<br>Entry Checklist Entry                   |  |
| Top Position Entry                                  |  |
| Final Result Remarks                                |  |