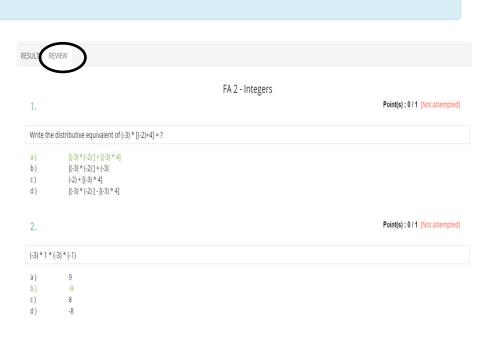

assing Percentage  | 33 %       |
| Time                | 10 Minutes |

#### Instructions

- Please keep a pen and paper ready for rough work.
- Javascript must be enabled on your browsers.
- Your time countdown will begin as soon as you click the 'START TEST' button.

#### On the student Portal



By suing Demo Review, a teacher can see how the result and answers will appear on the student's portal

# Before activating the exam, kindly verify by using the Quick Demo option.

Quick Demo

#### RESULT REVIEW

#### FA 2 - Integers

| Total Questions     | 3      |
|---------------------|--------|
| Attempted Questions | 0      |
| Total Points        | 3      |
| Scored Points       | 0      |
| Passing Percentage  | 33 %   |
| Percentage Secured  | O %    |
| Result              | Failed |



Go Back

Contd..

**Demo Review** 

#### Subject Scoring: Correction the answer sheets submitted by the student online

| *