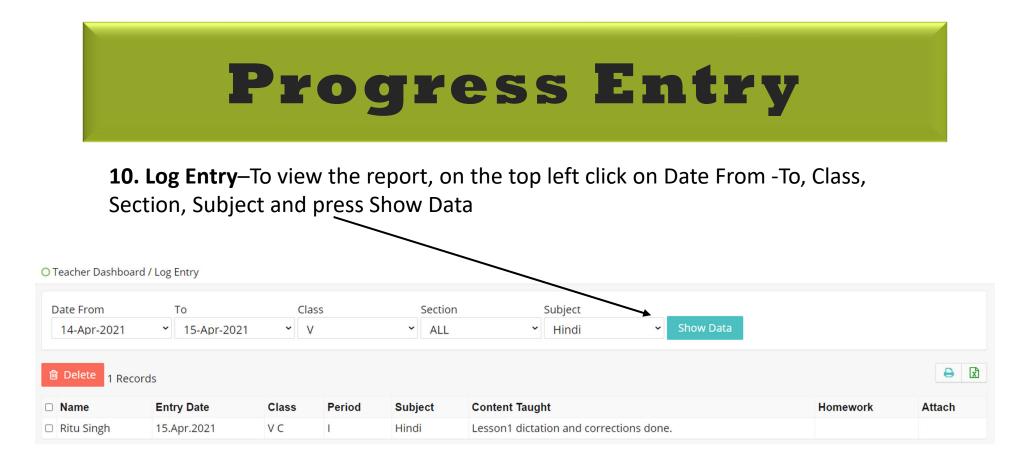

9. Final Result Remarks–Currently not in use

**10. Log Entry**–Select Entry Date, Class, Section, Period, Subject and type task done by the teachers on particular date in "**Content Taught and Home Work**" box