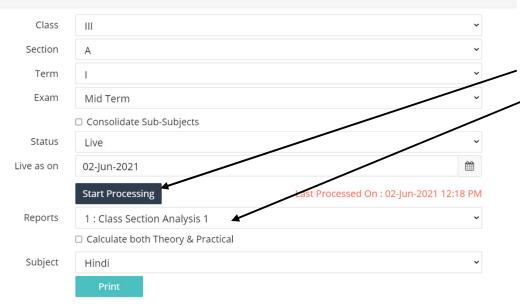

**Only for Class Teacher** 

1. Student Details Entry – Not in use currently

**Only for class teacher** 

2. Student Health Details – Not in use currently

**3. Scholastic Marks Entry** – For offline exams, the marks have to be entered manually after selecting the class, term, exam, sub-exam, subject.

| Class   | Term | Exam       | Sub Exam | Status | Subject     |           |
|---------|------|------------|----------|--------|-------------|-----------|
| III-A 🛩 | ۰ ۲  | Mid Term 🖌 | - All -  | Live 🗸 | - All - 🗸 🗸 | Show Data |