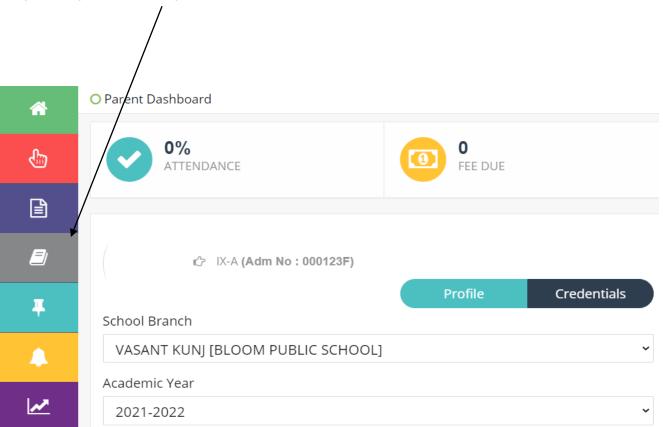

k                                                                             |           |
| Note : You can edit your subr<br>Subject                         | mission until reviewed by teacher<br>Mathematics                |                                                                                                                                                 |           |
| <i>Note : You can edit your subr</i><br>Subject<br>Homework Date | mission until reviewed by teacher<br>Mathematics<br>08-Apr-2021 | Complete the activity.(as explained in the class)- Page 9- textbook                                                                             | 0         |





To view the teaching – learning activities undertaken in each period please review the daily diary on a daily basis



# **Daily Diary**

The daily diary will appear as shown below:

- 1. Copy paste the links / Urls to view the formative assessment undertaken in the period
- 2. Click on the attachments, if any, to view the lesson plan/any documents uploaded by the teacher
- 3. To access the homework, click on the "Homework" icon given on the left hand side (as stated in slide no.). Only a brief description will be provided in the daily diary

| ate From<br>14-lun-2 |       | ۲<br>ب | o<br>14-Jun-2021               | Subject                                                                                                                                                                                                                                                 |