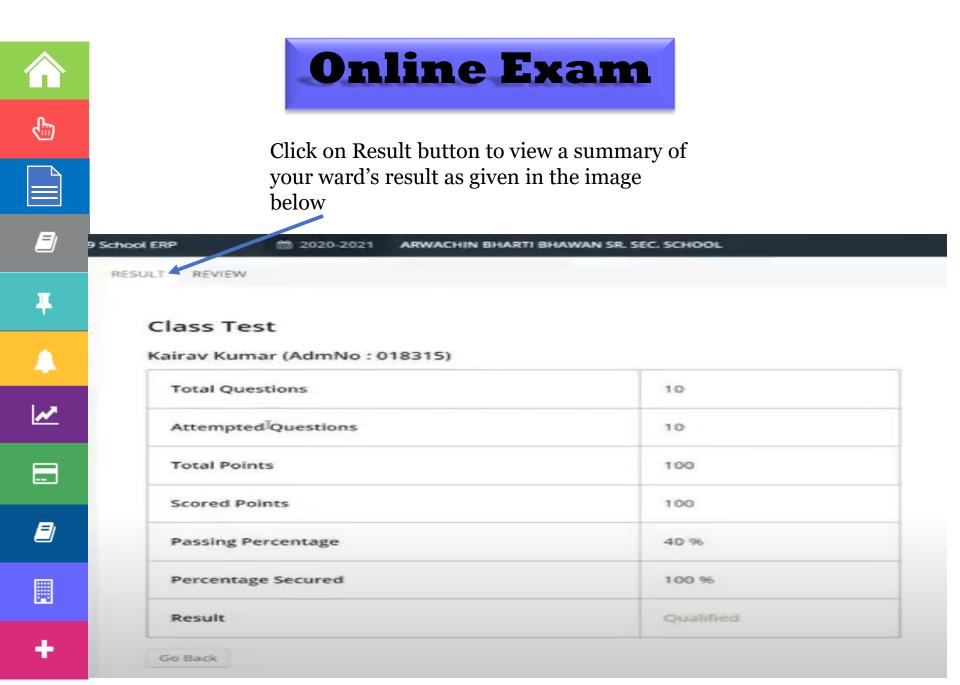

#### To view your ward's result/checklist, click on the Violet Icon

## **Online Exam**

Completed exam will appear with date and time as "Completed"

You can View Result after the teacher has checked the paper

| 9 School ERP 🖀 2020-2021 ARWACHIN BHARTI BHAWAN SR. SEC. SCHOOL | Raira                                             |
|-----------------------------------------------------------------|---------------------------------------------------|
| O Parent Dashboard / Online Exam                                |                                                   |
| Online Exam                                                     | C Refresh 10 reco                                 |
| Class Test                                                      | Completed<br>23-pri-2021 02:05 Pta View Result    |
| Class Test Ex -10 A                                             | Completed<br>22.0ec-2020 08-44 AM View Result     |
| Second Term Maths Exam                                          | Completed<br>St-Dec2020 roise AM View Result      |
| II - Term Exam (20-21), Class- 3, English                       | Controlletive<br>09-Dec-2020-09-45 AM View Result |
| Ŀ<br>Hindi II TERM EXAM<br>☐ 07-Dec-2020 9:00AM - 10:30AM       | Completed<br>07-Dec-2020 09:22 AM View Result     |
| COMPUTER EXAM CLASS - III TERM - II (DECEMBER -2020)            | Completed<br>05-Dec-2020 09:29 AM View Result     |