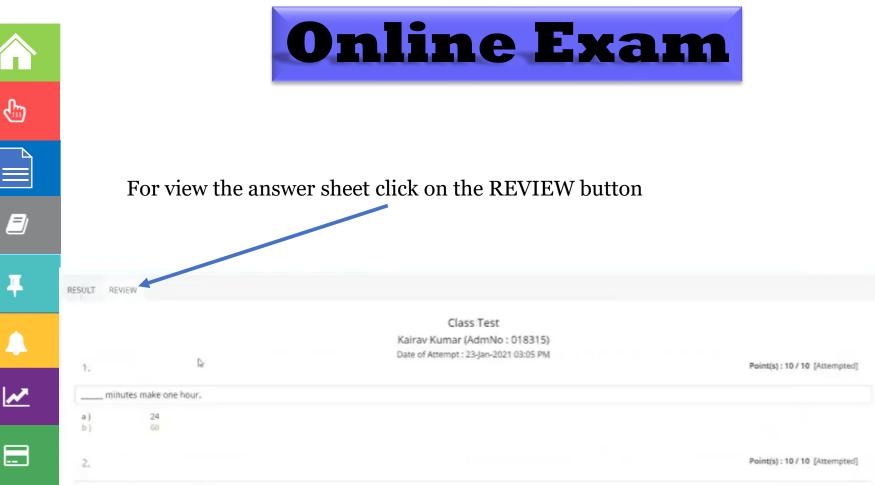

## **Online Exam**

Completed exam will appear with date and time as "Completed"

You can View Result after the teacher has checked the paper

| 9 School ERP 🖀 2020-2021 ARWACHIN BHARTI BHAWAN SR. SEC. SCHOOL | Raira                                             |
|-----------------------------------------------------------------|---------------------------------------------------|
| O Parent Dashboard / Online Exam                                |                                                   |
| Online Exam                                                     | C Refresh 10 reco                                 |
| Class Test                                                      | Completed<br>23-pri-2021 02:05 Pta View Result    |
| Class Test Ex -10 A                                             | Completed<br>22.0ec-2020 08-44 AM View Result     |
| Second Term Maths Exam                                          | Completed<br>St-Dec2020 roise AM View Result      |
| II - Term Exam (20-21), Class- 3, English                       | Controlletive<br>09-Dec-2020-09-45 AM View Result |
| Ŀ<br>Hindi II TERM EXAM<br>☐ 07-Dec-2020 9:00AM - 10:30AM       | Completed<br>07-Dec-2020 09:22 AM View Result     |
| COMPUTER EXAM CLASS - III TERM - II (DECEMBER -2020)            | Completed<br>05-Dec-2020 09:29 AM View Result     |