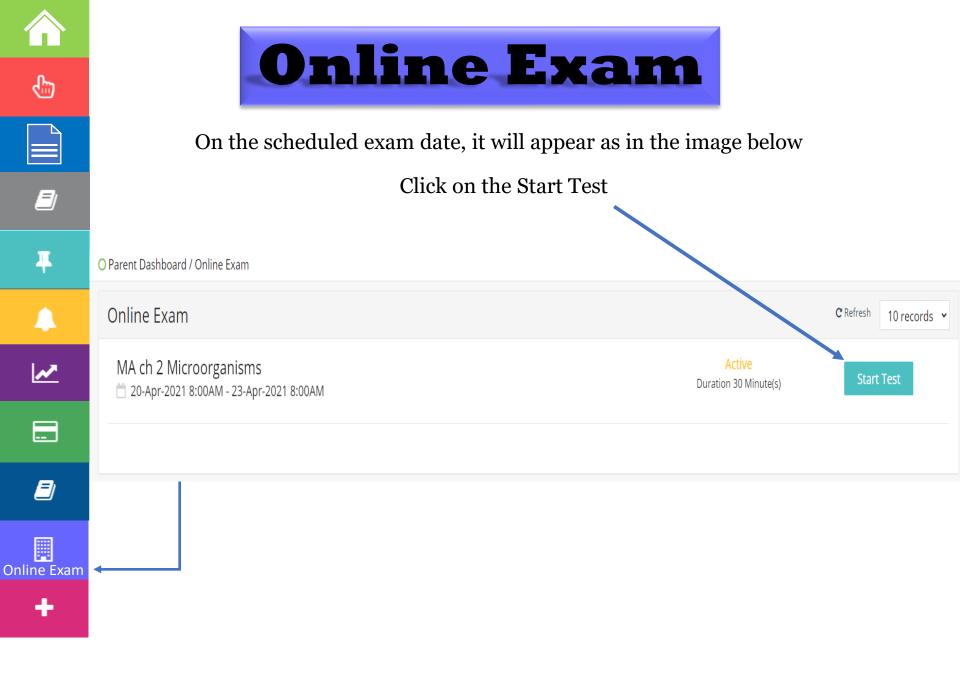

#### Description of the exam will appear as in the image below

Click on the Start Test

Contd..

 $\mathbf{X}$ 

POINT(S):1