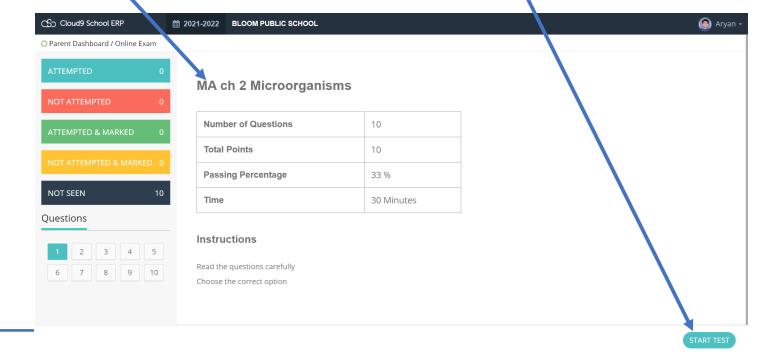

#### Description of the exam will appear as in the image below

Click on the Start Test

Contd..

 $\mathbf{X}$ 

POINT(S):1