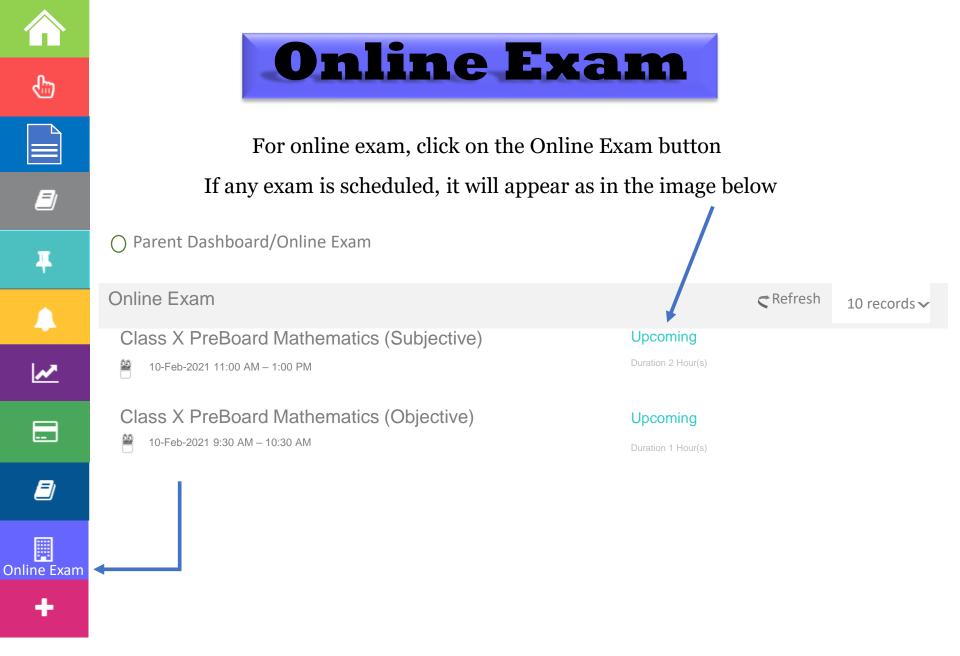

#### Note: This facility is used when the school is functioning offline

全

Ŧ

~

----

Online Exam

#### Description of the exam will appear as in the image below

Click on the Start Test

Contd..

 $\mathbf{X}$ 

POINT(S):1