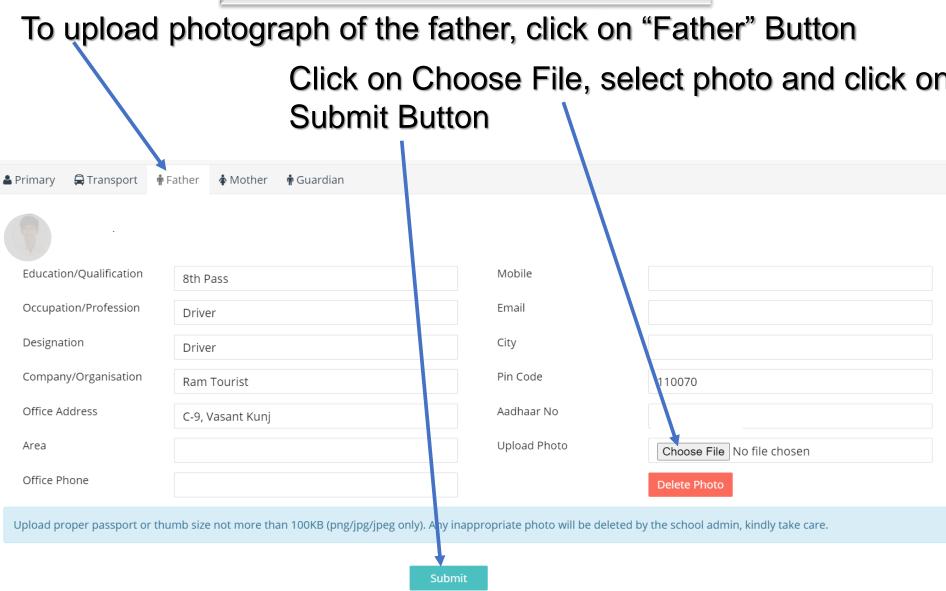

#### To Upload Photo first click on Profile button

#### Then select "Choose File" to upload photo

| O Parent Dashboard |                                                                |                                                                                |
|--------------------|----------------------------------------------------------------|--------------------------------------------------------------------------------|
| A Primary          | sport 🛉 Father 💠 Mother 🛉 Guardian                             |                                                                                |
| Aadi 🖒 🗠 🗛         | Adm No : 000344F) [Class Teacher : H Vaishnavi ]               | Click here to submit your profile change reques                                |
| Gender             | Male                                                           | Address C 24 Malikpur Kohi Rangpuri                                            |
| DOB                | 23-Sep-2014                                                    | Area Pahari New Delhi 11037                                                    |
| Landline           |                                                                | City                                                                           |
| Mobile             | 9717169570                                                     | Pin Code                                                                       |
| Email              |                                                                | Upload Photo Choose File No file chosen                                        |
| Aadhaar No         | 553265332706                                                   | Upload Photo Delete Photo                                                      |
| House              |                                                                |                                                                                |
| Upload proper pass | sport or thumb size not more than 100KB (png/jpg/jpeg only). A | Any inappropriate photo will be deleted by the school admin, kindly take care. |