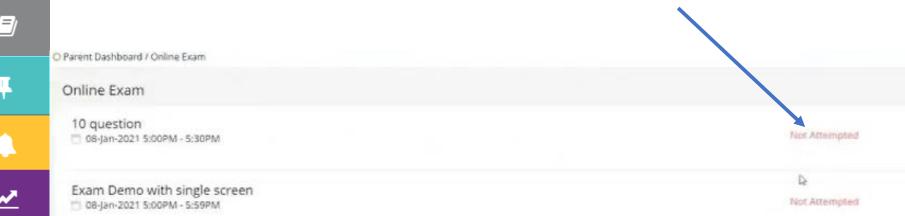

#### If a student has not attempted any exam it will appear as "Not Attempted"

| *        | O Parent Dashboard                                              |          |
|----------|-----------------------------------------------------------------|----------|
| ¢        | 0%     0       ATTENDANCE     Image: Comparison of the distance |          |
|          |                                                                 |          |
| 푸        | ピァ VI-C <b>(Adm No : 006425)</b>                                |          |
|          | School Branch                                                   | dentials |
| <u>~</u> | VASANT KUNJ [BLOOM PUBLIC SCHOOL]                               | ~        |
|          | Academic Year                                                   |          |
| J        | Communication                                                   | ~        |
|          | > News & Events                                                 | Q        |
|          | > Photo Gallery                                                 | Q        |
| More     | > Online Class N/A                                              | ~        |
|          |                                                                 |          |