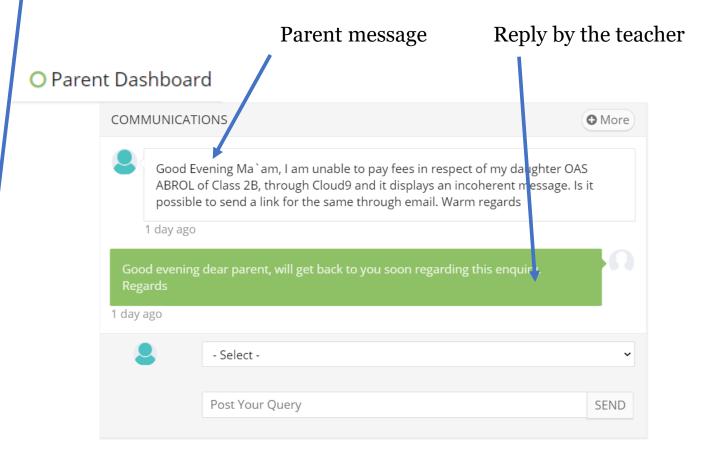

### COMMUNICATION

- 1. Response to a query will be visible as shown in the image below
- 2. Parents will receive a notification as soon as the response is posted
- 3. If you want search for a particular message, select Date From and To.
- 4. Select status (Replied, Unreplied, Important) and Teacher name and click Show Data button.
- 5. You may also just select Date From and To and click on Show Data.
- 6. All messages will appear.