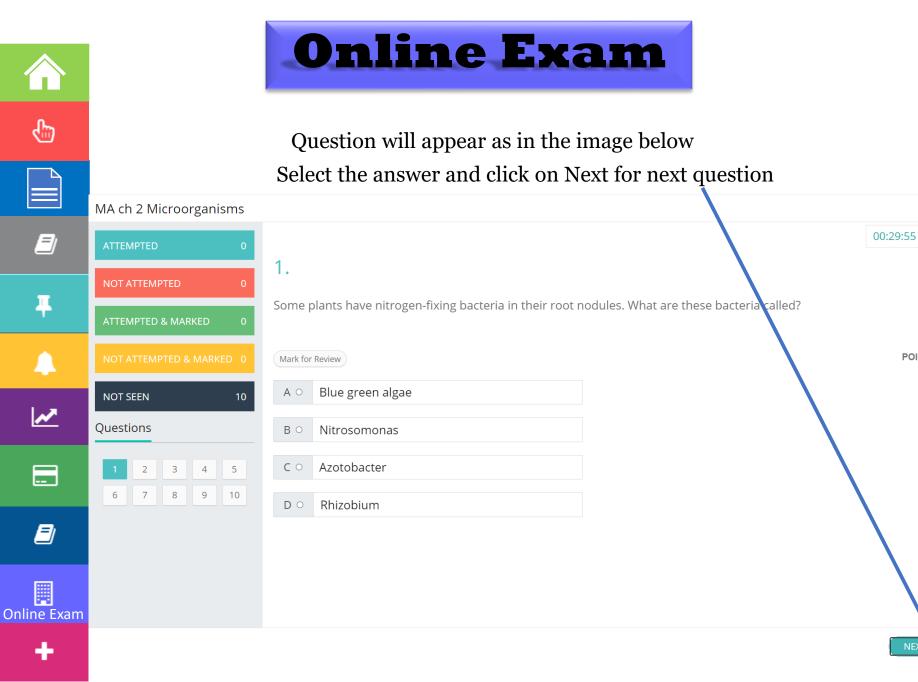

#### INSTRUCTIONS

Ŧ

Å

~

---

Ð

Online Exam

- After attempting all the questions, click on submit button.
- After exam duration, exam will auto submit.
- Timer is displayed on the right top of the screen to give you the duration left.
- If a student has missed any exam or not attempted the exam for any reason, he/she can not attempt after the scheduled exam duration.