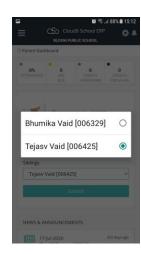

# **Cloud9** School App

- Go to Google play store or Apple play store
- Search Cloud9 school app and download/install on mobile
- When installed, login with user ID and password given by school
- After logging in, please change password to ensure security
- Incase of sibling, parent can login into the portal of one child and can switch over to the other child's portal.

Alternately, parent can install cloud 9 app on 2 separate mobiles