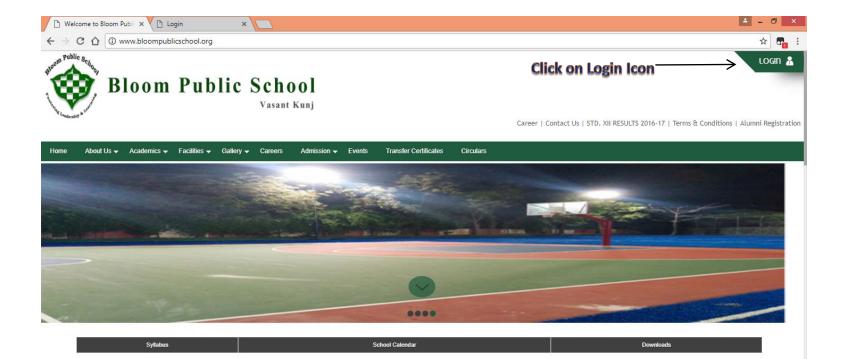

# **CLOUD 9 PARENT DASHBOARD** Bloom Public School Vasant Kunj, New Delhi

110070

# **Cloud9** School App

- Go to Google play store or Apple play store
- Search Cloud9 school app and download/install on mobile
- When installed, login with user ID and password given by school
- After logging in, please change password to ensure security
- Incase of sibling, parent can login into the portal of one child and can switch over to the other child's portal.

Alternately, parent can install cloud 9 app on 2 separate mobiles





### www.bloompublicschool.org



#### Welcome to Bloom Public School



**Bloom Public School** is a co-educational English medium, progressive school. The academic curriculum at Bloom is based on wisdom of the past with an eye to the future. It is an education designed to succeed in the coming millenium. Bloom provides a comprehensive education that will serve both in career as well as in personal lifean education that will prepare your child for a life time of learning.

# Login Page





#### To Upload Photo first click on Profile button



#### Then select "Choose File" to upload photo

| O Parent Dashboard |                                                                |                                                                                |
|--------------------|------------------------------------------