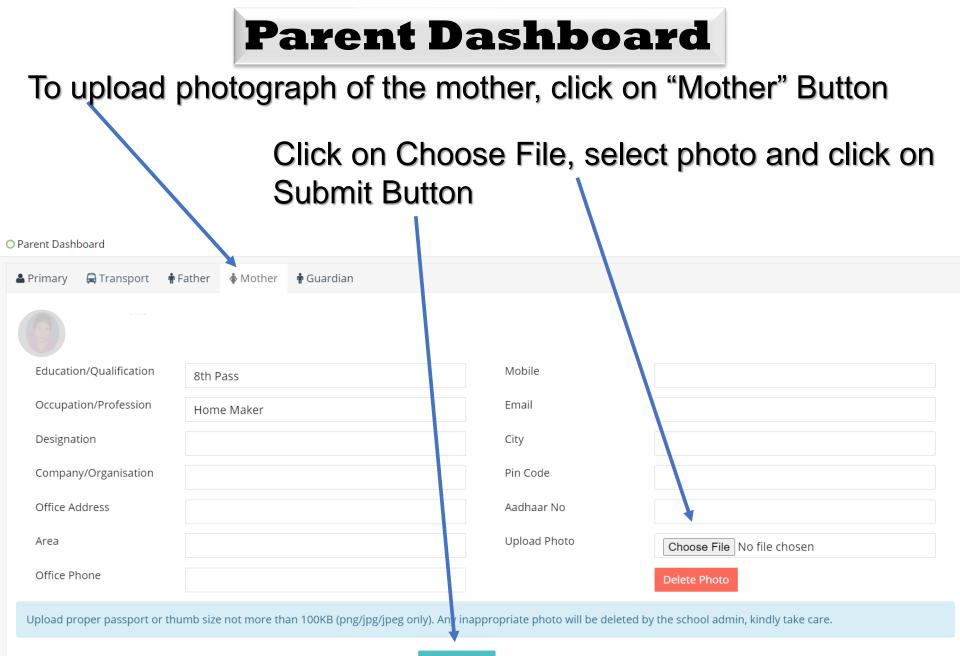

#### To Upload Photo first click on Profile button

#### Then select "Choose File" to upload photo

| O Parent Dashboard |                                                                |                                                                                |
|--------------------|----------------------------------------------------------------|--------------------------------------------------------------------------------|
| A Primary          | sport 🛉 Father 💠 Mother 🛉 Guardian                             |                                                                                |
| Aadi 🖒 🗠 🗛         | Adm No : 000344F) [Class Teacher : H Vaishnavi ]               | Click here to submit your profile change reques                                |
| Gender             | Male                                                           | Address C 24 Malikpur Kohi Rangpuri                                            |
| DOB                | 23-Sep-2014                                                    | Area Pahari New Delhi 11037                                                    |
| Landline           |                                                                | City                                                                           |
| Mobile             | 9717169570                                                     | Pin Code                                                                       |
| Email              |                                                                | Upload Photo Choose File No file chosen                                        |
| Aadhaar No         | 553265332706                                                   | Upload Photo Delete Photo                                                      |
| House              |                                                                |                                                                                |
| Upload proper pass | sport or thumb size not more than 100KB (png/jpg/jpeg only). A | Any inappropriate photo will be deleted by the school admin, kindly take care. |