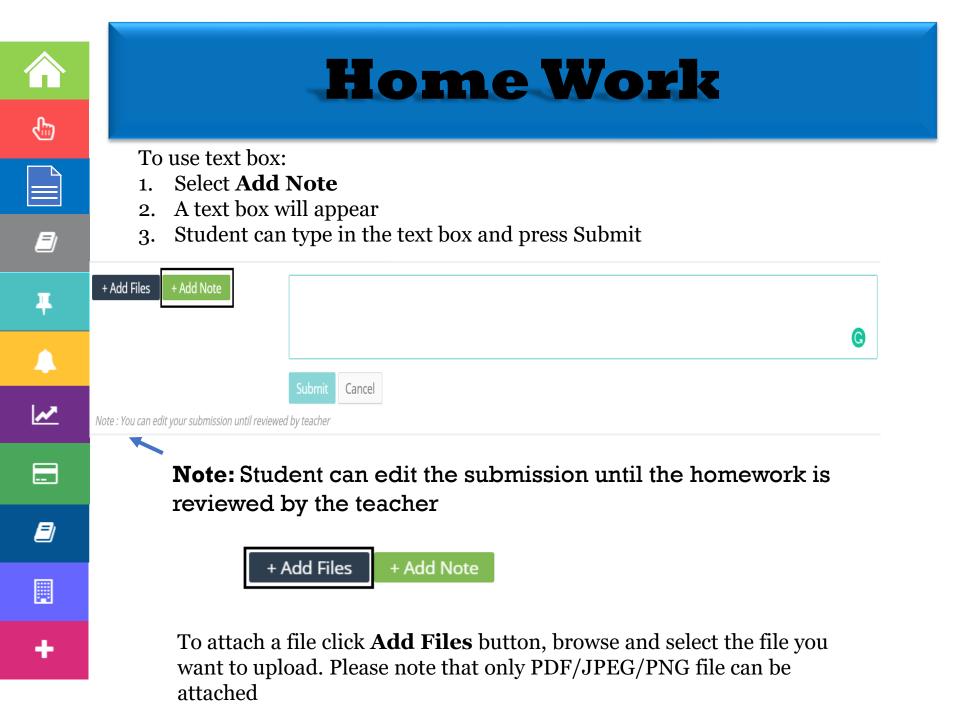

## **Home Work**

To view Date wise homework assigned by the teacher, select HW Date From – To and click on the Show Data Button

| 0 W               | elcome to Bloom Publi 🗙 🗡 🧇    | www.bloompublics  | chool ×                              |                         |     | ▲ = 0 ×        |
|-------------------|--------------------------------|-------------------|--------------------------------------|-------------------------|-----|----------------|
| $\leftrightarrow$ | C 🗘 🛈 www.bloompu              | ublicschool.org/a | dmin/pts_home_work.aspx?enc=Zm9ybWll | kPTEwMDAzJm1wYWdIPXB0cw | = = | ☆ 📭 :          |
| ලා ෆ              | loud9 School ERP               | 🛱 2018-2019       | BLOOM PUBLIC SCHOOL                  |                         |     | 💄 Aarav Maan 🗸 |
| *                 | # Parent Dashboard / Home      | ework             |                                      |                         |     |                |
| 6                 | HW Date From Ti<br>11-Apr-2018 | o<br>11-Apr-2018  | <ul> <li>Show Data</li> </ul>        |                         |     |                |
| B                 |                                |                   |                                      |                         |     |                |
| Ŧ                 |                                |                   |                                      |                         |     |                |
| 4                 |                                |                   |                                      |                         |     |                |
| 2                 |                                |                   |                                      |                         |     |                |
|                   |                                |                   |                                      |                         |     |                |
| ٢                 |                                |                   |                                      |                         |     |                |
| +                 |                                |                   |                                      |                         |     |                |
|                   |                                |                   |                                      |                         |     |                |
|                   |                                |                   |                                      |                         |     |                |

## **Home Work**

⊕

~

---

E

Homework assigned by a teacher can be accessed by clicking on the "Homework" Icon

|                                                                  |                                                                 |                                                                                                                                                 | 2 Records |
|------------------------------------------------------------------|-----------------------------------------------------------------|-------------------------------------------------------------------------------------------------------------------------------------------------|-----------|
| Subject<br>Homework Date<br>Due Date                             | Hindi<br>10-Apr-2021<br>13-Apr-2021                             | NOUN<br>संज्ञा शब्द लड़ी<br>पाँच व्यक्ति वाचक ,पाँच जाति वाचक और पाँच भाववाचक शब्दों की एक सुंदर सी शब्द लड़ी बनाए<br>SUBMISSION DATE : 13.4.21 |           |
|                                                                  |                                                                 |                                                                                                                                                 | 0         |
|                                                                  |                                                                 |                                                                                                                                                 |           |
| + Add Files + Add N                                              | Vote                                                            |                                                                                                                                                 |           |
|                                                                  | <b>lote</b><br>mission until reviewed by teacher                |                                                                                                                                                 |           |
|                                                                  |                                                                 | CHAPTER 1- THE FISH TALE                                                                                                                        |           |
| <i>Note : You can edit your subr</i><br>Subject<br>Homework Date | mission until reviewed by teacher<br>Mathematics<br>08-Apr-2021 | Complete the activity.(as explained in the class)- Page 9- textbook                                                                             |           |
| Note : You can edit your subr<br>Subject                         | mission until reviewed by teacher<br>Mathematics                |                                                                                                                                                 |           |
| <i>Note : You can edit your subr</i><br>Subject<br>Homework Date | mission until reviewed by teacher<br>Mathematics<br>08-Apr-2021 | Complete the activity.(as explained in the class)- Page 9- textbook                                                                             | 0         |