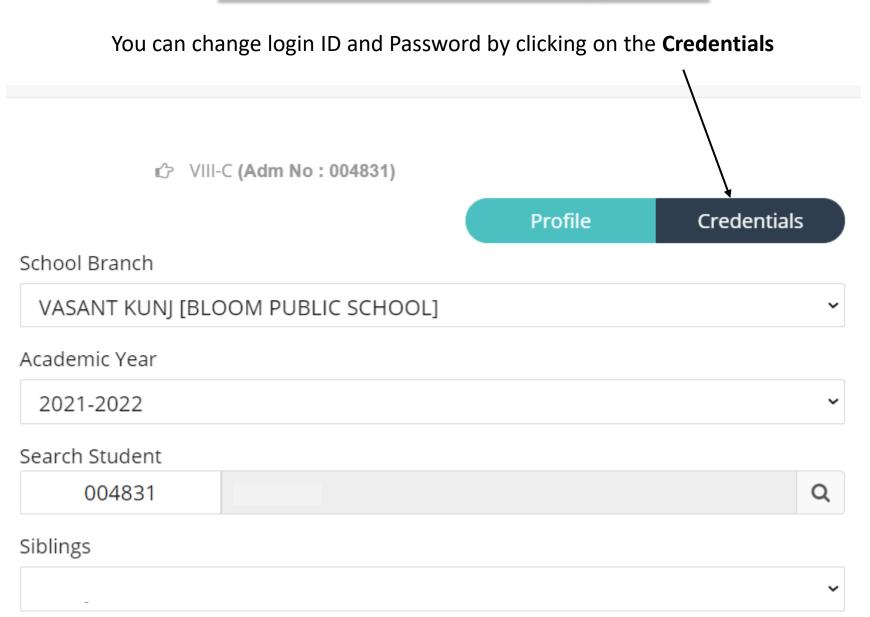

Submit

| Can change Only<br>Password    | Can change Only<br>Login ID          | Can change Both Login<br>ID & Password |
|--------------------------------|--------------------------------------|----------------------------------------|
| O Parent Da                    |                                      |                                        |
| Ghange Password → Change Login | n ID + Change Both Login ID & Passwo | brd                                    |
| Your Current Login ID          |                                      |                                        |
| Enter Current Password         |                                      |                                        |
| Enter New Password             |                                      |                                        |
| Re-Enter New Password          |                                      |                                        |
|                                | Show Password                        |                                        |
|                                | Password must be minimum o           | of 7 characters long.                  |
|                                | Submit                               |                                        |