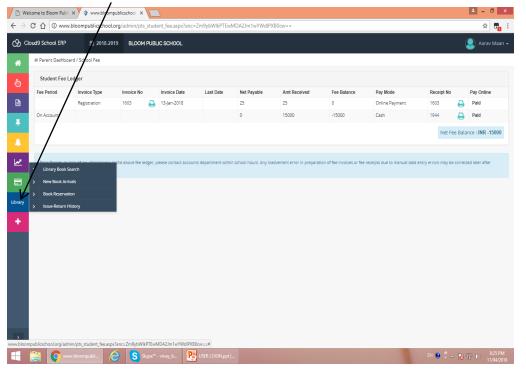

### **School Fee**

To view the student fee ledger and make payment, click on the Green Icon

#### Note: Fee payment can be made online/cheque/PAYTM

Contd..

## **School Fee**

| rfi Parent Dashb                   | oard / School Fee            |                      |          |                             |                     |                         |                            |                             |                               |                       |                     |
|------------------------------------|------------------------------|----------------------|----------|-----------------------------|---------------------|-------------------------|----------------------------|-----------------------------|-------------------------------|-----------------------|---------------------|
| Student Fee                        | -                            |                      |          |                             |                     |                         |                            |                             |                               |                       |                     |
| Fee Period                         | Invoice Type<br>Registration | Invoice No<br>1603   | Δ        | Invoice Date<br>13-Jan-2018 | Last Date           | Net Payable             | Amt Received               | Fee Balance                 | Pay Mode<br>Online Payment    | Receipt No<br>1603    | Pay Onli<br>Paid    |
| On Account                         | negosi dubin                 | 1005                 | •        | 15 jun 2010                 |                     | 0                       | 15000                      | -15000                      | Cash                          | 1944                  | Paid                |
| Dear Parent, Ir<br>reconciliation. | case of any discrepancy      | in the above fee lee | dger, pl | lease contact accour        | nts department with | in school hours. Any in | advertent error in prepara | tion of fee involces or fe  | e recelpts due to manual data | a entry errors may be | conjected later aft |
|                                    | case of any discrepancy      | in the above fee let | dger, pl | lease contact accou         | nts department with | in school hours. Any in | advertent error in prepara | cion of fee involces or fee | e receipts due to manual data |                       |                     |
|                                    | case of any discrepancy      | in the above fee let | dger, pl | lease contact accou         | nts department with | in school hours. Any in | advertent error in prepara | don af fee involces or fe   | e receipts due to manual data |                       | conected later aft  |
|                                    | case of any discrepancy      | in the above fee ler | dger, pl | lease contact accou         | nts department with | in school hours. Any in | advettent error in prepara | tion of fee involces or fe  | e receipts due to manual dat  |                       |                     |
|                                    | case of any discrepancy      | in the above fee ler | dger, pl | lease contact accou         | nts department with | in school hours. Any in | advettent error in prepara | tion of fee involces or fe  | e receipts due to manual dat  |                       |                     |