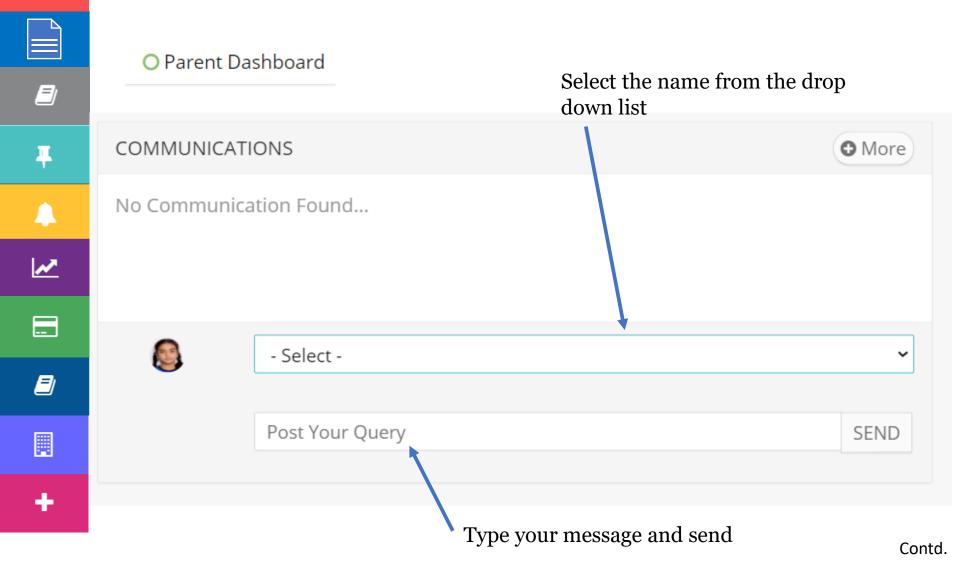

### COMMUNICATION

- 1. Response to a query will be visible as shown in the image below
- 2. Parents will receive a notification as soon as the response is posted
- 3. If you want search for a particular message, select Date From and To.
- 4. Select status (Replied, Unreplied, Important) and Teacher name and click Show Data button.
- 5. You may also just select Date From and To and click on Show Data.
- 6. All messages will appear.