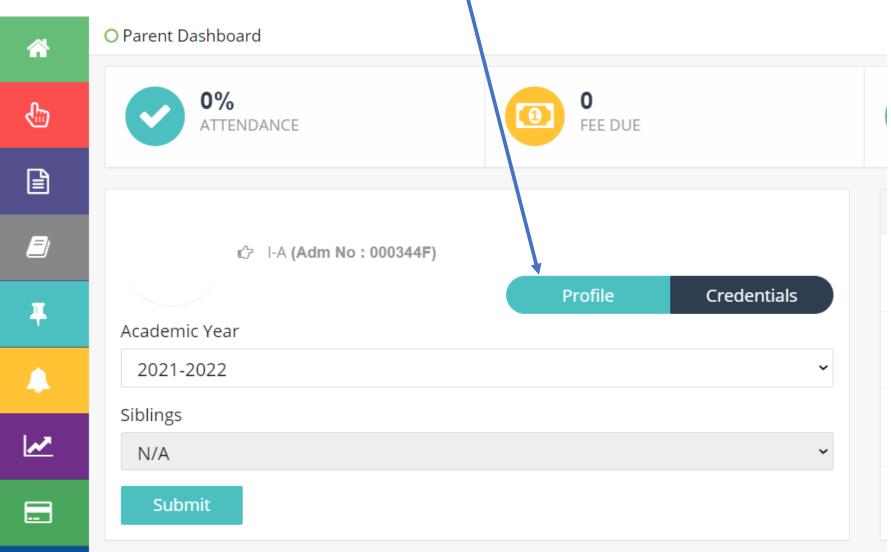

l
- After logging in, please change password to ensure security
- Incase of sibling, parent can login into the portal of one child and can switch over to the other child's portal.

Alternately, parent can install cloud 9 app on 2 separate mobiles





### www.bloompublicschool.org



#### Welcome to Bloom Public School



**Bloom Public School** is a co-educational English medium, progressive school. The academic curriculum at Bloom is based on wisdom of the past with an eye to the future. It is an education designed to succeed in the coming millenium. Bloom provides a comprehensive education that will serve both in career as well as in personal lifean education that will prepare your child for a life time of learning.

# Login Page





#### To Upload Photo first click on Profile button



#### Then select "Choose File" to upload photo

| O Parent Dashboard |                                                                |                                                                                |
|--------------------|----------------------------------------------------------------|--------------------------------------------------------------------------------|
| A Primary          | sport 🛉 Father 💠 Mother 🛉 Guardian                             |                                                                                |
| Aadi 🖒 🗠 🗛         | Adm No : 000344F) [Class Teacher : H Vaishnavi ]               | Click here to submit your profile change reques                                |
| Gender             | Male