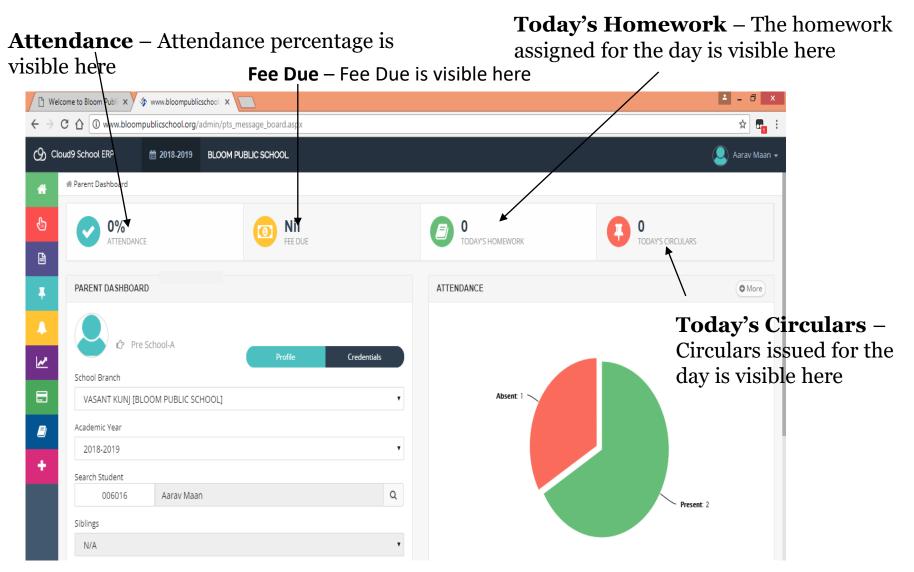

talled, login with user ID and password given by school
- After logging in, please change password to ensure security
- Incase of sibling, parent can login into the portal of one child and can switch over to the other child's portal.

Alternately, parent can install cloud 9 app on 2 separate mobiles





### www.bloompublicschool.org



#### Welcome to Bloom Public School



**Bloom Public School** is a co-educational English medium, progressive school. The academic curriculum at Bloom is based on wisdom of the past with an eye to the future. It is an education designed to succeed in the coming millenium. Bloom provides a comprehensive education that will serve both in career as well as in personal lifean education that will prepare your child for a life time of learning.

# Login Page





#### To Upload Photo first click on Profile button



#### Then select "Choose File" to upload photo

| O Parent Dashboard |                                                                |                                                                                |
|--------------------|----------------------------------------------------------------|--------------------------------------------------------------------------------|
| A Primary          | sport 🛉 Father 💠 Mother 🛉 Guardian                             |                                                                                |
| Aadi 🖒 🗠 🗛         | Adm No : 000344F) [Class Teacher : H Vaishnavi ]               | Click here to submit your profile change reques                                |
| Gender