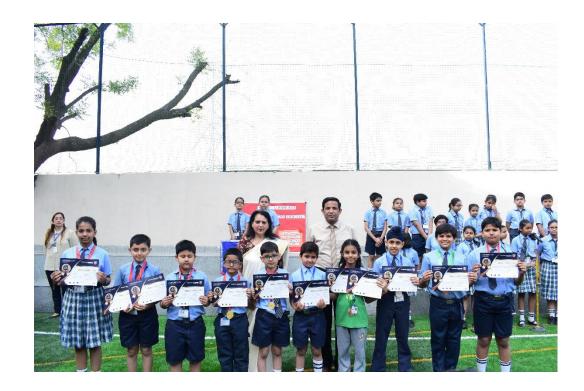

#### **CLASS ON DUTY: V- HIMALAYA** TEACHER INCHARGE: DIVYA JAIN S. NO. **EVENTS PARTICIPANTS** Gayatri Mantra 1. **School Choir School Song School Choir** 2. **Event Compering** 3. Jusmyra and Bhriti Thought for the day 4. Archit **News Headlines** Aarshita, Ateksha, Tanya 5. School Pledge **Aarshita** 6. Activity: Poem 7. Aradhya Manha, Mukul Skit **National Anthem School Choir** 8.