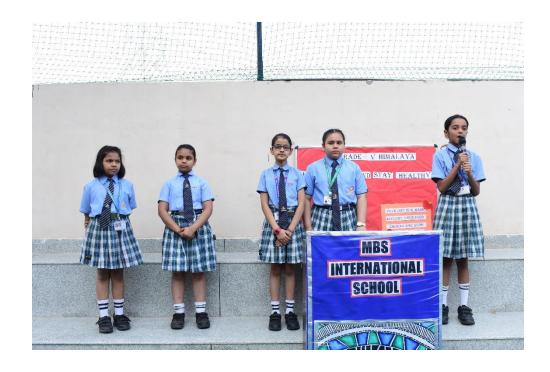

#### **CLASS ON DUTY: V- HIMALAYA** TEACHER INCHARGE: DIVYA JAIN S. NO. **EVENTS PARTICIPANTS** Gayatri Mantra 1. **School Choir School Song School Choir** 2. **Event Compering** 3. Jusmyra and Bhriti Thought for the day 4. Archit **News Headlines** Aarshita, Ateksha, Tanya 5. School Pledge **Aarshita** 6. Activity: Poem 7. Aradhya Manha, Mukul Skit **National Anthem School Choir** 8.