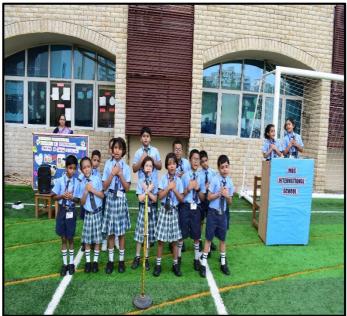

#### TEACHER INCHARGE: MS. LIPASHA KHANNA

| S. NO. | EVENTS                                             | PARTICIPANTS                                                                                                                                                                                                                                               |
|--------|----------------------------------------------------|------------------------------------------------------------------------------------------------------------------------------------------------------------------------------------------------------------------------------------------------------------|
| 1.     | Gayatri Mantra                                     | School Choir                                                                                                                                                                                                                                               |
| 2.     | School Song                                        | School Choir                                                                                                                                                                                                                                               |
| 3.     | Event Compering                                    | Agrima Tanwar, Purvi Sehgal                                                                                                                                                                                                                                |
| 4.     | Thought for the day                                | Athharv Suryan                                                                                                                                                                                                                                             |
| 5.     | News Headlines                                     | Ayan Sarraf                                                                                                                                                                                                                                                |
| 6.     | School Pledge                                      | Aabhya Singh                                                                                                                                                                                                                                               |
| 7.     | Activity:  • Role Play  • Dance  • Story Narration | <ul> <li>Jaivardhan, Archisha Singh, Samaksh Sinha,<br/>Arnav Kant</li> <li>Altamash, Hazel, Kritika, Mandvi, Jenika,<br/>Ekansh, Manmeet, Vernica, Samaira,<br/>Divyanka, Saanvi, Virat, Navya</li> <li>Ms. Lipasha Khanna (Class Facilitator)</li> </ul> |
| 8.     | National Anthem                                    | School Choir                                                                                                                                                                                                                                               |