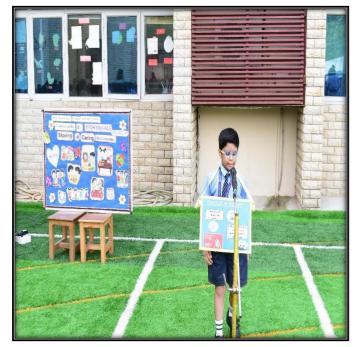

#### TEACHER INCHARGE: MS. LIPASHA KHANNA

| S. NO. | EVENTS                                             | PARTICIPANTS                                                                                                                                                                                                                                               |
|--------|----------------------------------------------------|------------------------------------------------------------------------------------------------------------------------------------------------------------------------------------------------------------------------------------------------------------|
| 1.     | Gayatri Mantra                                     | School Choir                                                                                                                                                                                                                                               |
| 2.     | School Song                                        | School Choir                                                                                                                                                                                                                                               |
| 3.     | Event Compering                                    | Agrima Tanwar, Purvi Sehgal                                                                                                                                                                                                                                |
| 4.     | Thought for the day                                | Athharv Suryan                                                                                                                                                                                                                                             |
| 5.     | News Headlines                                     | Ayan Sarraf                                                                                                                                                                                                                                                |
| 6.     | School Pledge                                      | Aabhya Singh                                                                                                                                                                                                                                               |
| 7.     | Activity:  • Role Play  • Dance  • Story Narration | <ul> <li>Jaivardhan, Archisha Singh, Samaksh Sinha,<br/>Arnav Kant</li> <li>Altamash, Hazel, Kritika, Mandvi, Jenika,<br/>Ekansh, Manmeet, Vernica, Samaira,<br/>Divyanka, Saanvi, Virat, Navya</li> <li>Ms. Lipasha Khanna (Class Facilitator)</li> </ul> |
| 8.     | National Anthem                                    | School Choir                                                                                                                                                                                                                                               |