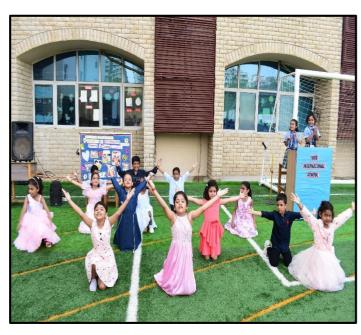

#### TEACHER INCHARGE: MS. LIPASHA KHANNA

| S. NO. | EVENTS                                             | PARTICIPANTS                                                                                                                                                                                                                                               |
|--------|----------------------------------------------------|------------------------------------------------------------------------------------------------------------------------------------------------------------------------------------------------------------------------------------------------------------|
| 1.     | Gayatri Mantra                                     | School Choir                                                                                                                                                                                                                                               |
| 2.     | School Song                                        | School Choir                                                                                                                                                                                                                                               |
| 3.     | Event Compering                                    | Agrima Tanwar, Purvi Sehgal                                                                                                                                                                                                                                |
| 4.     | Thought for the day                                | Athharv Suryan                                                                                                                                                                                                                                             |
| 5.     | News Headlines                                     | Ayan Sarraf                                                                                                                                                                                                                                                |
| 6.     | School Pledge                                      | Aabhya Singh                                                                                                                                                                                                                                               |
| 7.     | Activity:  • Role Play  • Dance  • Story Narration | <ul> <li>Jaivardhan, Archisha Singh, Samaksh Sinha,<br/>Arnav Kant</li> <li>Altamash, Hazel, Kritika, Mandvi, Jenika,<br/>Ekansh, Manmeet, Vernica, Samaira,<br/>Divyanka, Saanvi, Virat, Navya</li> <li>Ms. Lipasha Khanna (Class Facilitator)</li> </ul> |
| 8.     | National Anthem                                    | School Choir                                                                                                                                                                                                                                               |