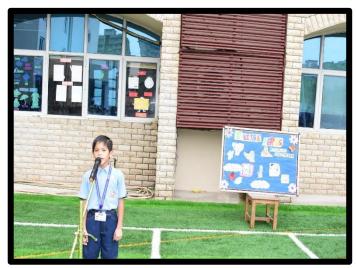

## TEACHER INCHARGE: MS. SHIVANI MALHOTRA

| S. NO. | EVENTS                                        | PARTICIPANTS                                                                                                                                                                                                                |
|--------|-----------------------------------------------|-----------------------------------------------------------------------------------------------------------------------------------------------------------------------------------------------------------------------------|
| 1.     | Agni Mantra                                   | School Choir                                                                                                                                                                                                                |
| 2.     | School Song                                   | School Choir                                                                                                                                                                                                                |
| 3.     | Event Compering                               | Dipesh Bhatkar                                                                                                                                                                                                              |
| 4.     | Thought for the day                           | Arnav Gosain                                                                                                                                                                                                                |
| 5.     | News Headlines                                | Lakshit Solanki                                                                                                                                                                                                             |
| 6.     | School Pledge                                 | Riddhi Kumari                                                                                                                                                                                                               |
| 7.     | Activity:<br>• Role Play<br>• Dance<br>• Poem | <ul> <li>Arnav Deep Singh, Tamanna Aaferia,<br/>Dhairya Nagar, Aradhya</li> <li>Riddhi, Aardhya, Advik, Vaneesha, Vidhi,<br/>Nomisha, Sheza, Vedant, Priyansh,</li> <li>Ms. Shivani Malhotra (Class Facilitator)</li> </ul> |
| 8.     | National Anthem                               | School Choir                                                                                                                                                                                                                |