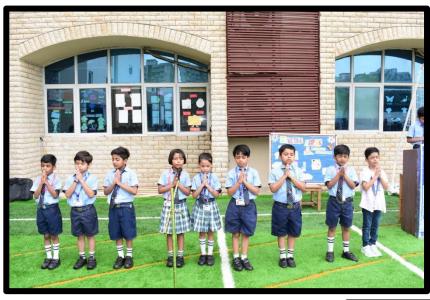

## **THEME:- INVISIBLE HEROES**

## TEACHER INCHARGE: MS. SHIVANI MALHOTRA

| S. NO. | EVENTS                                        | PARTICIPANTS                                                                                                                                                                                                                |
|--------|-----------------------------------------------|-----------------------------------------------------------------------------------------------------------------------------------------------------------------------------------------------------------------------------|
| 1.     | Agni Mantra                                   | School Choir                                                                                                                                                                                                                |
| 2.     | School Song                                   | School Choir                                                                                                                                                                                                                |
| 3.     | Event Compering                               | Dipesh Bhatkar                                                                                                                                                                                                              |
| 4.     | Thought for the day                           | Arnav Gosain                                                                                                                                                                                                                |
| 5.     | News Headlines                                | Lakshit Solanki                                                                                                                                                                                                             |
| 6.     | School Pledge                                 | Riddhi Kumari                                                                                                                                                                                                               |
| 7.     | Activity:<br>• Role Play<br>• Dance<br>• Poem | <ul> <li>Arnav Deep Singh, Tamanna Aaferia,<br/>Dhairya Nagar, Aradhya</li> <li>Riddhi, Aardhya, Advik, Vaneesha, Vidhi,<br/>Nomisha, Sheza, Vedant, Priyansh,</li> <li>Ms. Shivani Malhotra (Class Facilitator)</li> </ul> |
| 8.     | National Anthem                               | School Choir                                                                                                                                                                                                                |