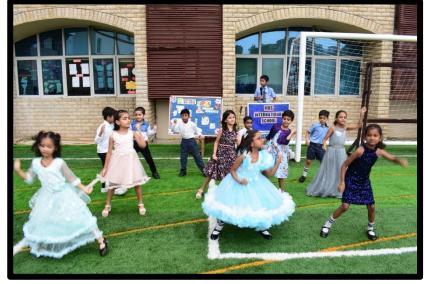

## TEACHER INCHARGE: MS. SHIVANI MALHOTRA

| S. NO. | EVENTS                                        | PARTICIPANTS                                                                                                                                                                                                                |
|--------|-----------------------------------------------|-----------------------------------------------------------------------------------------------------------------------------------------------------------------------------------------------------------------------------|
| 1.     | Agni Mantra                                   | School Choir                                                                                                                                                                                                                |
| 2.     | School Song                                   | School Choir                                                                                                                                                                                                                |
| 3.     | Event Compering                               | Dipesh Bhatkar                                                                                                                                                                                                              |
| 4.     | Thought for the day                           | Arnav Gosain                                                                                                                                                                                                                |
| 5.     | News Headlines                                | Lakshit Solanki                                                                                                                                                                                                             |
| 6.     | School Pledge                                 | Riddhi Kumari                                                                                                                                                                                                               |
| 7.     | Activity:<br>• Role Play<br>• Dance<br>• Poem | <ul> <li>Arnav Deep Singh, Tamanna Aaferia,<br/>Dhairya Nagar, Aradhya</li> <li>Riddhi, Aardhya, Advik, Vaneesha, Vidhi,<br/>Nomisha, Sheza, Vedant, Priyansh,</li> <li>Ms. Shivani Malhotra (Class Facilitator)</li> </ul> |
| 8.     | National Anthem                               | School Choir                                                                                                                                                                                                                |