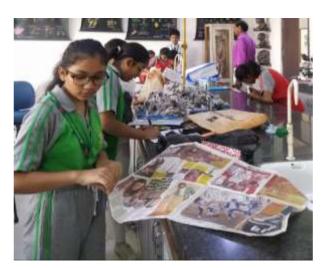

## A Glimpse of the Event

#### Fashion is like music, we all have to make our own tune.

MBS International School organized Design A Dress Activity using waste material for the students of Class VI on 09 August 2023 wherein the students participated with zeal and ardour. The competition featured a wide range of creative dresses made using material like newspaper, old magazines, used clothes and plastic waste. The presentations by the young designers and models was outstanding and each dress was unique in its own way. The competitors showed great skill and talent in delivering the presentation. The body language and way of presentation was impressive. Each performance was applauded and appreciated heartily.