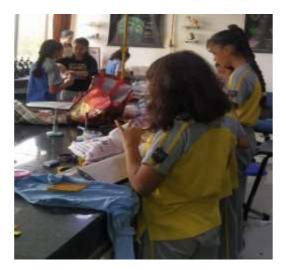

## A Glimpse of the Event

#### Fashion is like music, we all have to make our own tune.

MBS International School organized Design A Dress Activity using waste material for the students of Class VI on 09 August 2023 wherein the students participated with zeal and ardour. The competition featured a wide range of creative dresses made using material like newspaper, old magazines, used clothes and plastic waste. The presentations by the young designers and models was outstanding and each dress was unique in its own way. The competitors showed great skill and talent in delivering the presentation. The body language and way of presentation was impressive. Each performance was applauded and appreciated heartily.