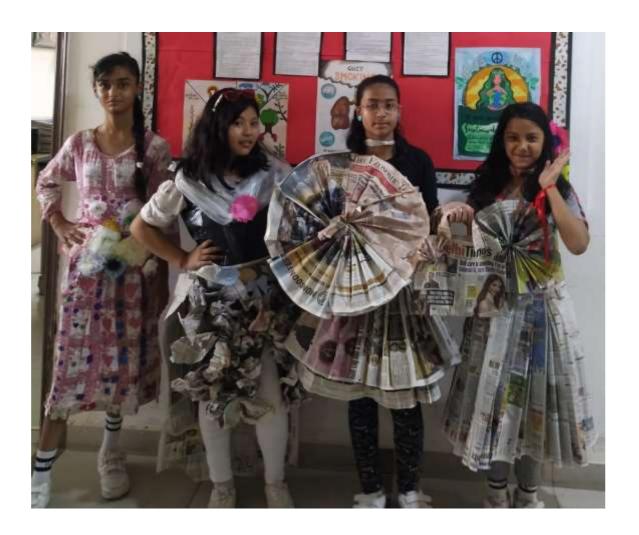

## A Glimpse of the Event

#### Fashion is like music, we all have to make our own tune.

MBS International School organized Design A Dress Activity using waste material for the students of Class VI on 09 August 2023 wherein the students participated with zeal and ardour. The competition featured a wide range of creative dresses made using material like newspaper, old magazines, used clothes and plastic waste. The presentations by the young designers and models was outstanding and each dress was unique in its own way. The competitors showed great skill and talent in delivering the presentation. The body language and way of presentation was impressive. Each performance was applauded and appreciated heartily.