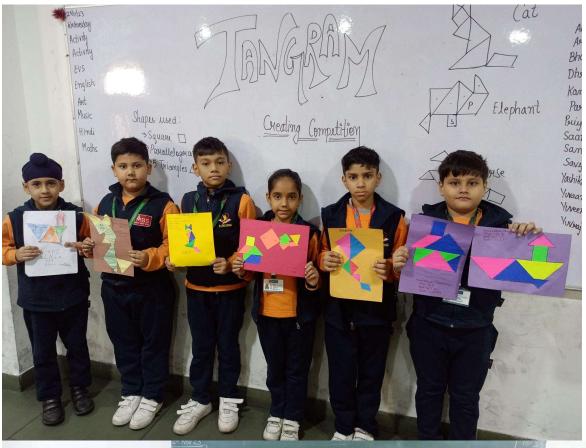

## REPORT OF INTER-CLASS ACTIVITY NAME OF THE ACTIVITY: TANGRAMMING: TANGRAM CREATIONS SESSION - 2023-2024

Tangrams were invented in China 200 years ago. It is a two-dimensional re-arrangement puzzle created by cutting a square into seven pieces called tans.

Tangram puzzles are intended as a useful way to develop spatial skills and visual orientation skills. With superb versatility and emphasis on creative problem-solving, they can be an excellent learning device for students. With the same objective, Tangram Creations activity was organised for the students of Class III on 29 November 2023. During the activity, students tried to make pictures of different animals, objects and letters. This fun-filled activity gave students an excellent opportunity to test out different manipulations of shapes.