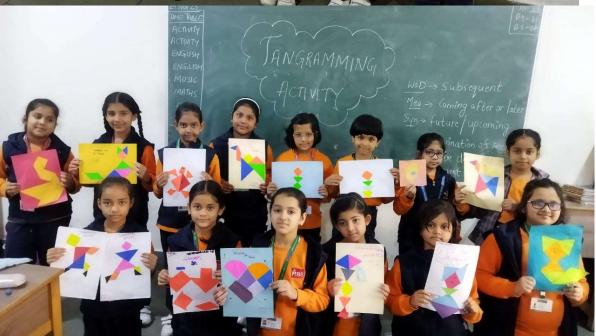

## REPORT OF INTER-CLASS ACTIVITY NAME OF THE ACTIVITY: TANGRAMMING: TANGRAM CREATIONS SESSION - 2023-2024

Tangrams were invented in China 200 years ago. It is a two-dimensional re-arrangement puzzle created by cutting a square into seven pieces called tans.

Tangram puzzles are intended as a useful way to develop spatial skills and visual orientation skills. With superb versatility and emphasis on creative problem-solving, they can be an excellent learning device for students. With the same objective, Tangram Creations activity was organised for the students of Class III on 29 November 2023. During the activity, students tried to make pictures of different animals, objects and letters. This fun-filled activity gave students an excellent opportunity to test out different manipulations of shapes.