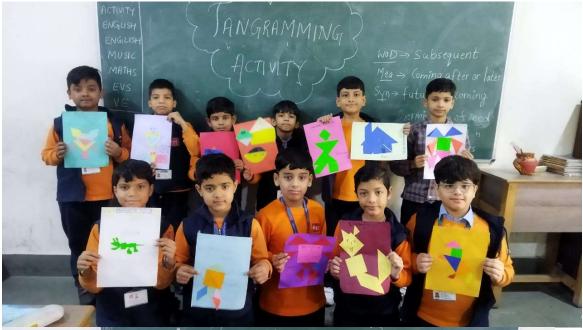

## REPORT OF INTER-CLASS ACTIVITY NAME OF THE ACTIVITY: TANGRAMMING: TANGRAM CREATIONS SESSION - 2023-2024

Tangrams were invented in China 200 years ago. It is a two-dimensional re-arrangement puzzle created by cutting a square into seven pieces called tans.

Tangram puzzles are intended as a useful way to develop spatial skills and visual orientation skills. With superb versatility and emphasis on creative problem-solving, they can be an excellent learning device for students. With the same objective, Tangram Creations activity was organised for the students of Class III on 29 November 2023. During the activity, students tried to make pictures of different animals, objects and letters. This fun-filled activity gave students an excellent opportunity to test out different manipulations of shapes.