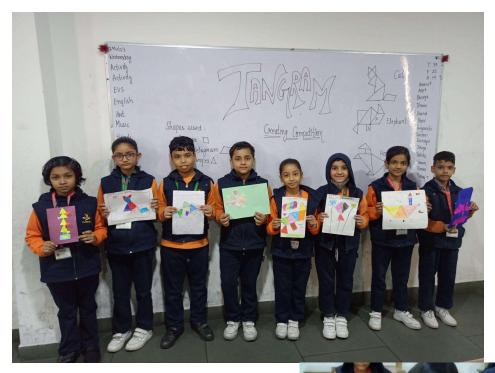

## REPORT OF INTER-CLASS ACTIVITY NAME OF THE ACTIVITY: TANGRAMMING: TANGRAM CREATIONS SESSION - 2023-2024

Tangrams were invented in China 200 years ago. It is a two-dimensional re-arrangement puzzle created by cutting a square into seven pieces called tans.

Tangram puzzles are intended as a useful way to develop spatial skills and visual orientation skills. With superb versatility and emphasis on creative problem-solving, they can be an excellent learning device for students. With the same objective, Tangram Creations activity was organised for the students of Class III on 29 November 2023. During the activity, students tried to make pictures of different animals, objects and letters. This fun-filled activity gave students an excellent opportunity to test out different manipulations of shapes.

## Parameters/ Judgment criteria

- Neatness
- Best Shape
- Color combination

The Winners are as follows:-

| S.No. | Name of the participant | Class and      | House       | Positio |
|-------|-------------------------|----------------|-------------|---------|
|       |                         | Section        |             |         |
| 1     | Prihaan Sehrawat        | III- Meteorite | Tagore      | I       |
| 2     | Manasvi Negi            | III-Satellite  | Tagore      | II      |
| 3     | Aavya Sah               | III- Galaxy    | Vivekananda | III     |