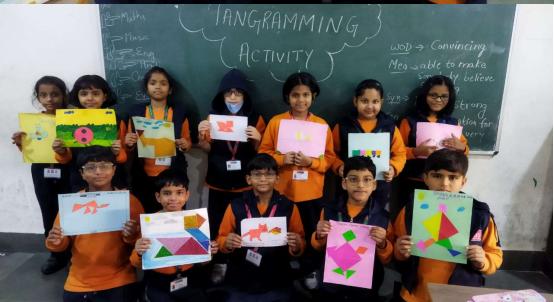

## REPORT OF INTER-CLASS ACTIVITY NAME OF THE ACTIVITY: TANGRAMMING: TANGRAM CREATIONS SESSION - 2023-2024

Tangrams were invented in China 200 years ago. It is a two-dimensional re-arrangement puzzle created by cutting a square into seven pieces called tans.

Tangram puzzles are intended as a useful way to develop spatial skills and visual orientation skills. With superb versatility and emphasis on creative problem-solving, they can be an excellent learning device for students. With the same objective, Tangram Creations activity was organised for the students of Class III on 29 November 2023. During the activity, students tried to make pictures of different animals, objects and letters. This fun-filled activity gave students an excellent opportunity to test out different manipulations of shapes.