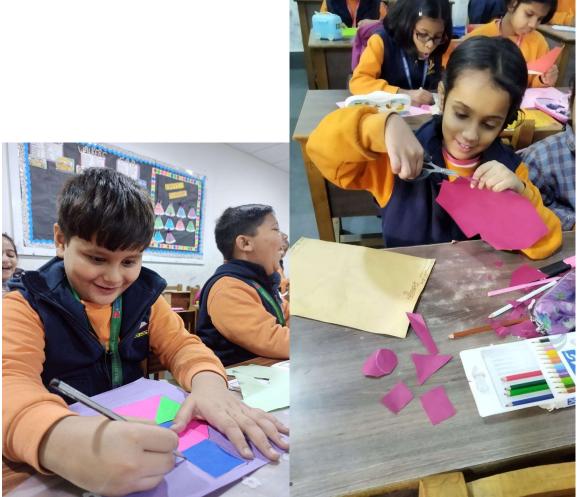

Tangram puzzles are intended as a useful way to develop spatial skills and visual orientation skills. With superb versatility and emphasis on creative problem-solving, they can be an excellent learning device for students. With the same objective, Tangram Creations activity was organised for the students of Class III on 29 November 2023. During the activity, students tried to make pictures of different animals, objects and letters. This fun-filled activity gave students an excellent opportunity to test out different manipulations of shapes.