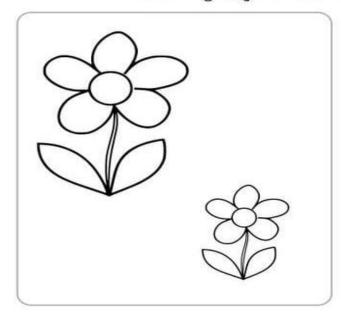

## BIG & SMALL

Color Big object with red and Small with blue.

| PRATAP | MPEC                 |
|--------|----------------------|
|        | POWERED BY           |
|        | PRATAP INTERNATIONAL |
|        | Affiliated to CBSE   |