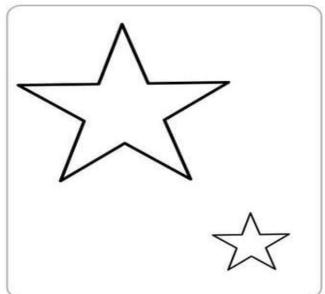

## BIG & SMALL

Color Big object with red and Small with blue.

| PRATAP | MPEC                 |
|--------|----------------------|
|        | POWERED BY           |
|        | PRATAP INTERNATIONAL |
|        | Affiliated to CBSE   |