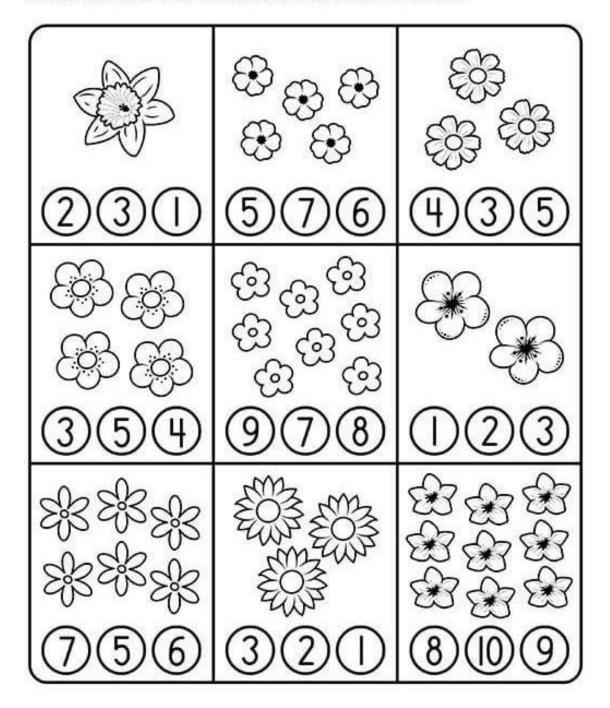

Match the following:-

Count and color the flowers. Fill in the correct circle.

| WINTER | HOLID | AY HON | ИEWORK |
|--------|-------|--------|--------|
|        |       |        |        |

**SUBJECT: MATHS** 