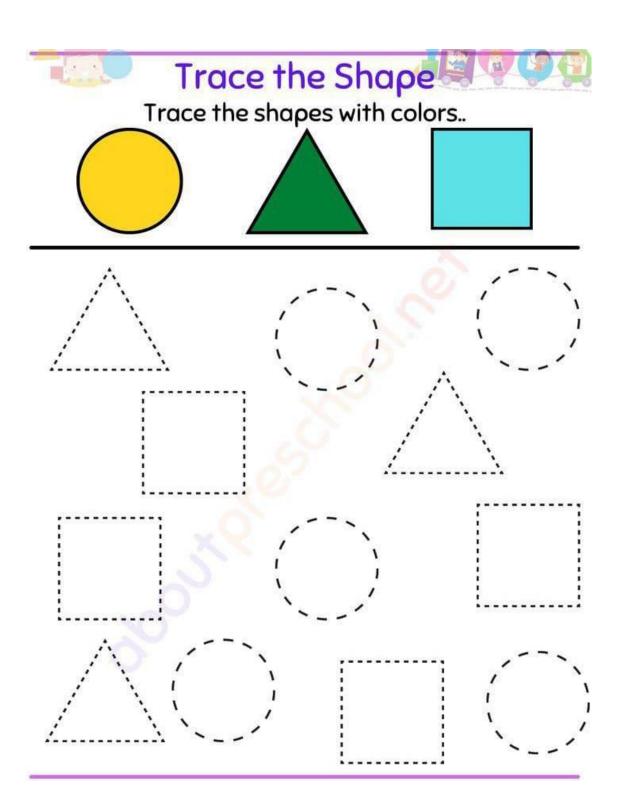

| WINTER | HOLID | ΑΥ ΗΟΙ | MEWORK |
|--------|-------|--------|--------|
|        |       |        |        |

**SUBJECT: Maths** 

| NAME: | Dt.      |  |
|-------|----------|--|
|       | <br>_ •• |  |