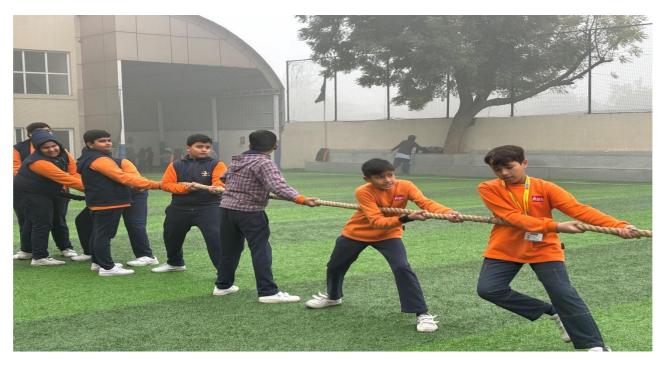

### **A Glimpse of the Event**

#### **Objectives: To enable the learners:**

• to develop interest and awareness.

• to hone their skills in the specific sport and build their confidence.

An Inter House Sports Competition, **TUG OF WAR** was organized by MBS International School on 24 January 2024 in the school sports ground for the students of class VII. The students enthusiastically participated in the event and demonstrated their excellence in the sport. They not only enjoyed the sport thoroughly but also learnt the art of speed as they coordinated so well with time and performed with all zeal and sportsmanship.