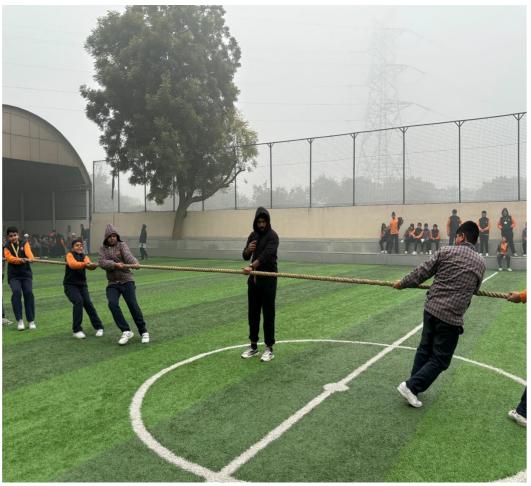

### **A Glimpse of the Event**

#### **Objectives: To enable the learners:**

• to develop interest and awareness.

• to hone their skills in the specific sport and build their confidence.

An Inter House Sports Competition, **TUG OF WAR** was organized by MBS International School on 24 January 2024 in the school sports ground for the students of class VII. The students enthusiastically participated in the event and demonstrated their excellence in the sport. They not only enjoyed the sport thoroughly but also learnt the art of speed as they coordinated so well with time and performed with all zeal and sportsmanship.