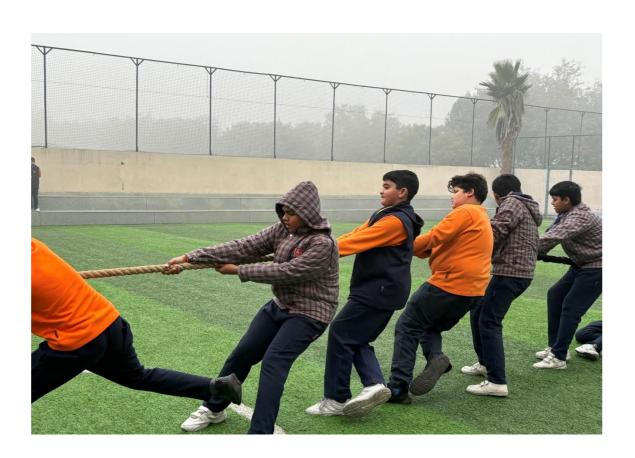

### **A Glimpse of the Event**

#### **Objectives: To enable the learners:**

• to develop interest and awareness.

• to hone their skills in the specific sport and build their confidence.

An Inter House Sports Competition, **TUG OF WAR** was organized by MBS International School on 24 January 2024 in the school sports ground for the students of class VII. The students enthusiastically participated in the event and demonstrated their excellence in the sport. They not only enjoyed the sport thoroughly but also learnt the art of speed as they coordinated so well with time and performed with all zeal and sportsmanship.