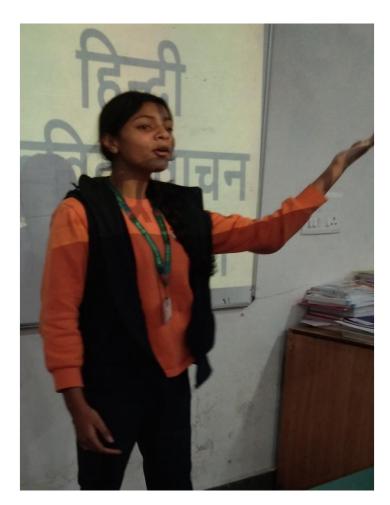

## A Glimpse of the Event

#### Poetry is the rhythmical creation of beauty in words.

MBS International School organized an Inter-House Hindi Poem Recital activity on 17 January 2024 for the students of class VI-VIII. The students participated with great zeal and enthusiasm in the activity and recited inspiring and insightful poems. The activity provided them exposure to different genres of poetry in their mother tongue.