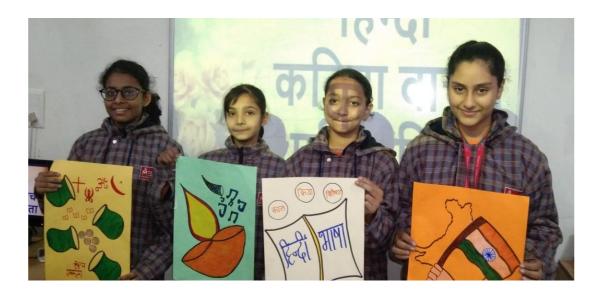

## A Glimpse of the Event

#### Poetry is the rhythmical creation of beauty in words.

MBS International School organized an Inter-House Hindi Poem Recital activity on 17 January 2024 for the students of class VI-VIII. The students participated with great zeal and enthusiasm in the activity and recited inspiring and insightful poems. The activity provided them exposure to different genres of poetry in their mother tongue.