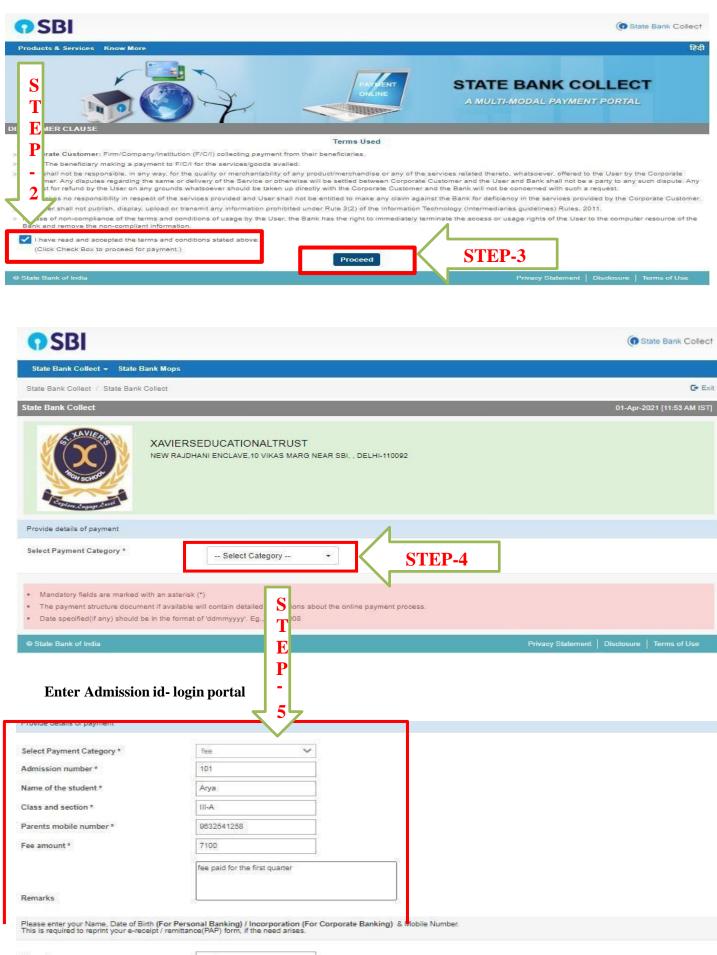

- 1. All the school fees are to be paid on quarterly basis on or before the 20<sup>th</sup> of the first month of the quarter (month of April , July , October , January)
- 2. Fee may be paid in the school account office from 9:00 a.m. till 1 p.m. on all working days Monday to Saturday.
- 3. We would like to inform that the parents can pay their ward's fee for the session 2023-24 through various modes. In this regard we have reviewedour Fee payment Method which is as follows:-
- 4. a. You can pay the fee through our existing school's web Portal i.e. Shaurya software via credit and debit cards.

Or Follow

These Steps

b. For online payment like NEFT/RTGS/IMPS, Use our SBI Gateway. www.https://www.stxaviershighschoolghaziabad.com/

⊞ ☆ Θ : 🔢 Apps 👩 YouTube 🕅 Maps E Reading list Single Girl Child Form ||Online Registration is open for the session 2021-22 from Pre Nursery to Grade IX HOME ONLINE REGISTRATION MEDIA HIGHLIGHTS SCHOLARSHIP 📞 +91-9540305555, | +91- 0120 - 4328484 🗹 INFO@STXAVIERSHIGH IABAD.COM 🔒 LOGIN NEWS LETTER 🗸 ABOUT US V LEARNING V ADMISSIONS V GALLERY ~ STUDENT LIFE ~ CIRCULAR CONTACT ~ ST. XAVIERS HIGH SCHOOL GHAZIABAD PAY FEE ONLINE GRIEVANCE REDRESSA STEP-1 CRSE MANDATORY DISCLOSURE EXPLORE \* ENGAGE \* EXCEL

5. NEFT is allowed only for new admissions where parents have to share the screen shots once done either intimate via mail or message.

6. Neft and cheque clearance update on portal will be reflected after 72 hours.