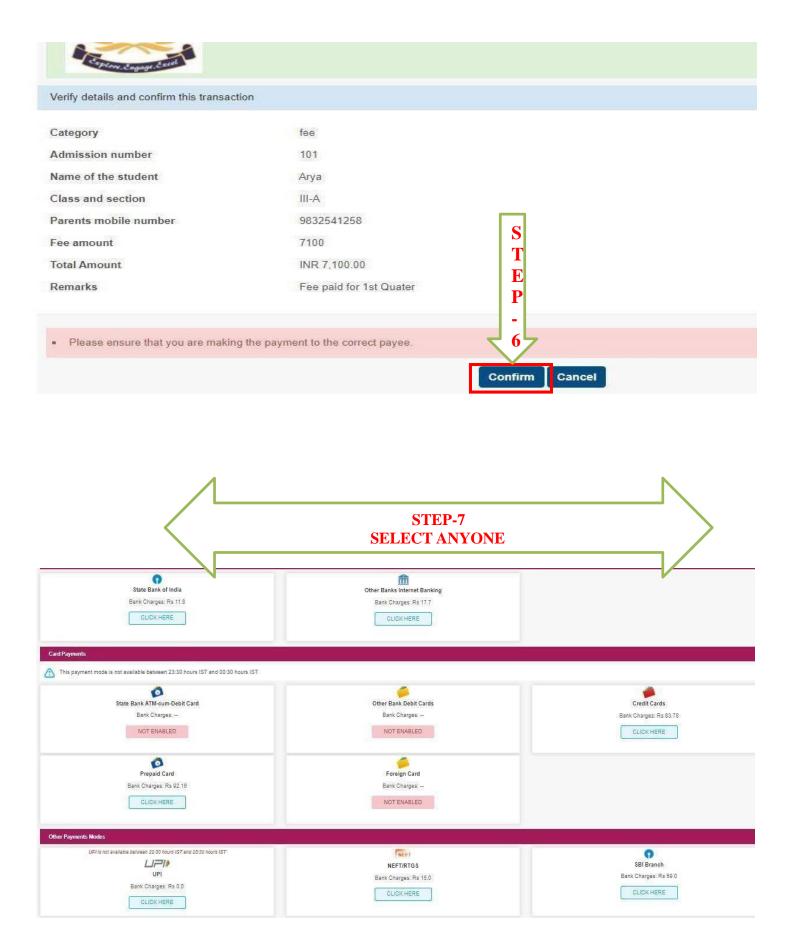

- 1. All the school fees are to be paid on quarterly basis on or before the 20<sup>th</sup> of the first month of the quarter (month of April , July , October , January)
- 2. Fee may be paid in the school account office from 9:00 a.m. till 1 p.m. on all working days Monday to Saturday.
- 3. We would like to inform that the parents can pay their ward's fee for the session 2023-24 through various modes. In this regard we have reviewedour Fee payment Method which is as follows:-
- 4. a. You can pay the fee through our existing school's web Portal i.e. Shaurya software via credit and debit cards.

Or Follow

These Steps

b. For online payment like NEFT/RTGS/IMPS, Use our SBI Gateway. www.https://www.stxaviershighschoolghaziabad.com/

⊞ ☆ Θ : 🔢 Apps 👩 YouTube 🕅 Maps E Reading list Single Girl Child Form ||Online Registration is open for the session 2021-22 from Pre Nursery to Grade IX HOME ONLINE REGISTRATION MEDIA HIGHLIGHTS SCHOLARSHIP 📞 +91-9540305555, | +91- 0120 - 4328484 🗹 INFO@STXAVIERSHIGH IABAD.COM 🔒 LOGIN NEWS LETTER 🗸 ABOUT US V LEARNING V ADMISSIONS V GALLERY ~ STUDENT LIFE ~ CIRCULAR CONTACT ~ ST. XAVIERS HIGH SCHOOL GHAZIABAD PAY FEE ONLINE GRIEVANCE REDRESSA STEP-1 CRSE MANDATORY DISCLOSURE EXPLORE \* ENGAGE \* EXCEL

5. NEFT is allowed only for new admissions where parents have to share the screen shots once done either intimate via mail or message.

6. Neft and cheque clearance update on portal will be reflected after 72 hours.