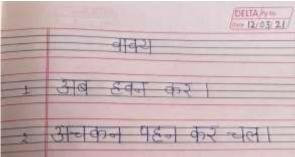

# Notebooks

NOTEBOOK SUBJECTS – English , Math, Hindi

- Notebooks( 2 for each ):
  - English- 4 line notebooks
  - Hindi –5 line notebooks
  - Math Square notebook(big squares)
- MAKE ONE NOTEBOOK for each subject.
- LABEL- all notebooks neatly with black permanent marker.
- Work will be done in notebooks OR books