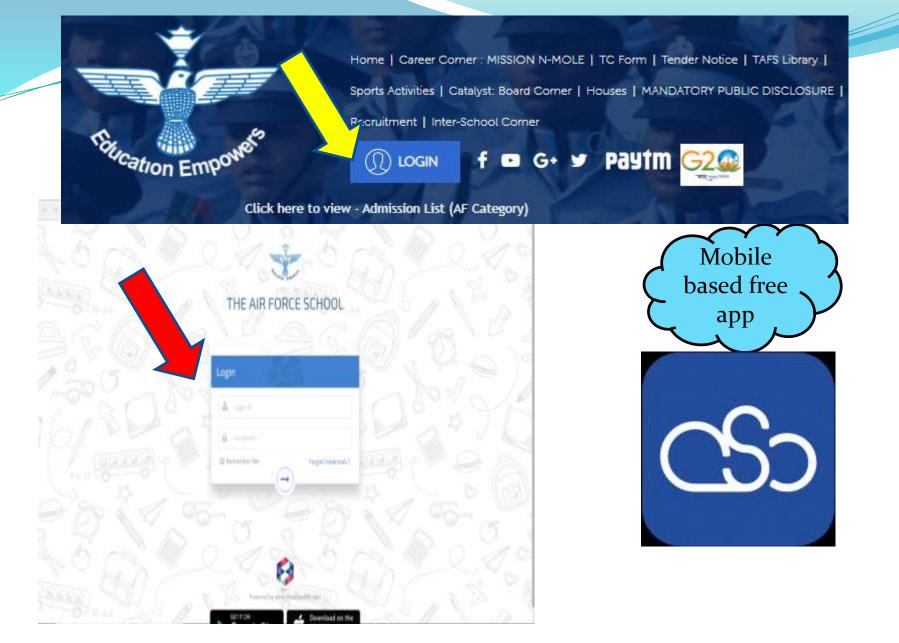

#### **CLOUD 9 LOGIN**

THE AIR FORCE SCHOOL. Login. Remember Me Forgot ...

#### Important Links

Classes UKG-V

Classes VI - VIII

Crasses A1 - A

Classes IX & X

Classes XI & XII

LOGIN ID and password is given by school.