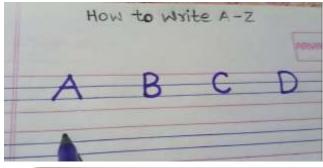

# Notebooks

NOTEBOOK SUBJECTS – English , Math, Hindi

- Notebooks( 2 for each ):
  - English- 4 line notebooks
  - Hindi –5 line notebooks
  - Math Square notebook(big squares)
- MAKE ONE NOTEBOOK for each subject.
- LABEL- all notebooks neatly with black permanent marker.
- Work will be done in notebooks OR books